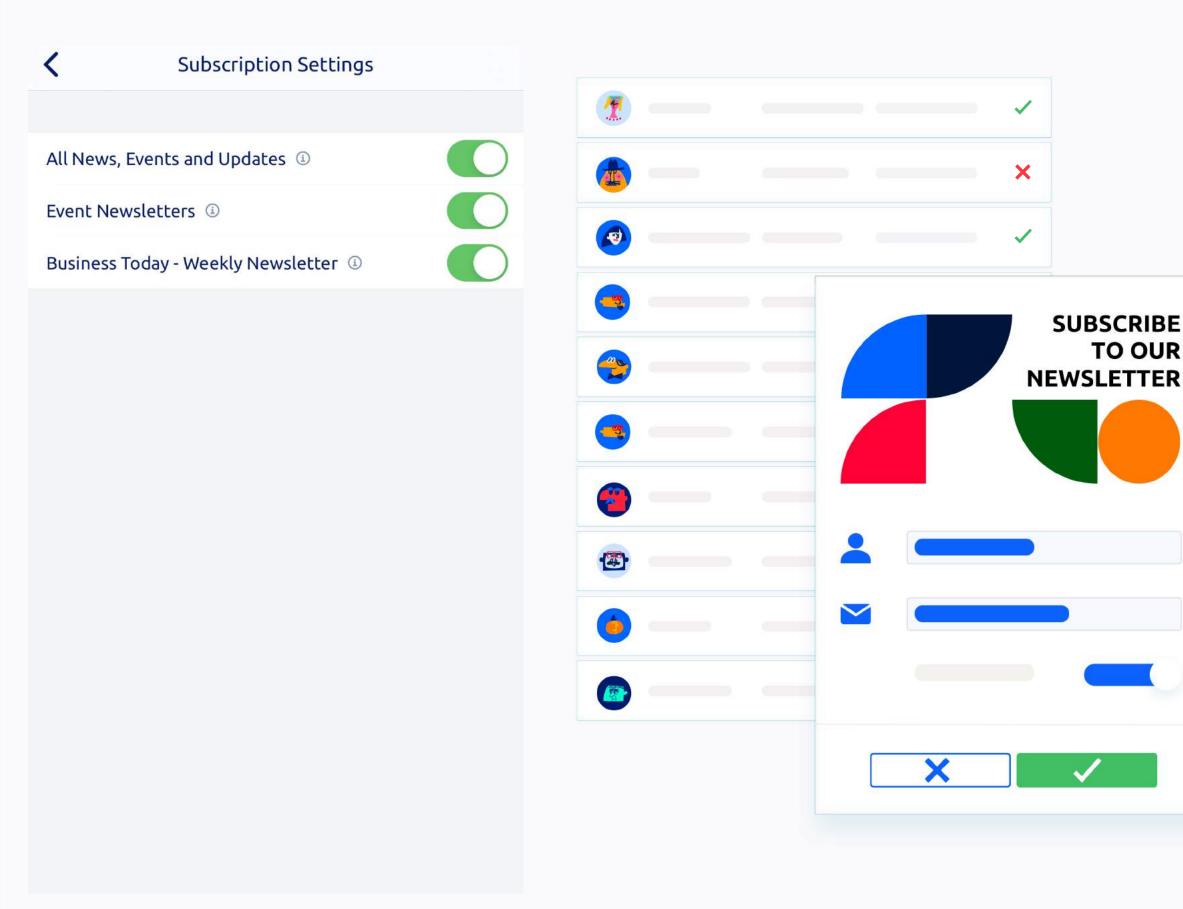

## My Glue - Subscriptions and Committees

# Manage your subscriptions and committees

- Suscribe or unsuscribe to the subscriptions and committees available to you.
- Receive them in your inbox or read them on the app