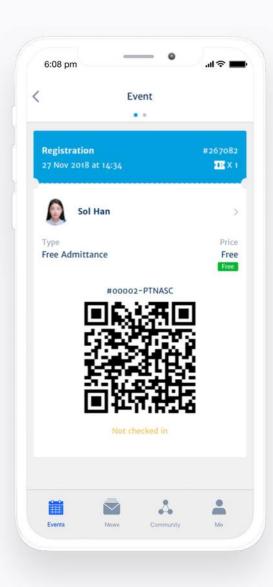

# Access All Events information

Find updated information about your past and future events and engage with other assistants.

- Browse Event information and resources accessible 24/7 (Time & Venue, Speakers, Agenda, Organizers, sponsors & partners)
- See who else has registered to an event on the Event Community
- Interact with the other attendendees on the Live Event Wall