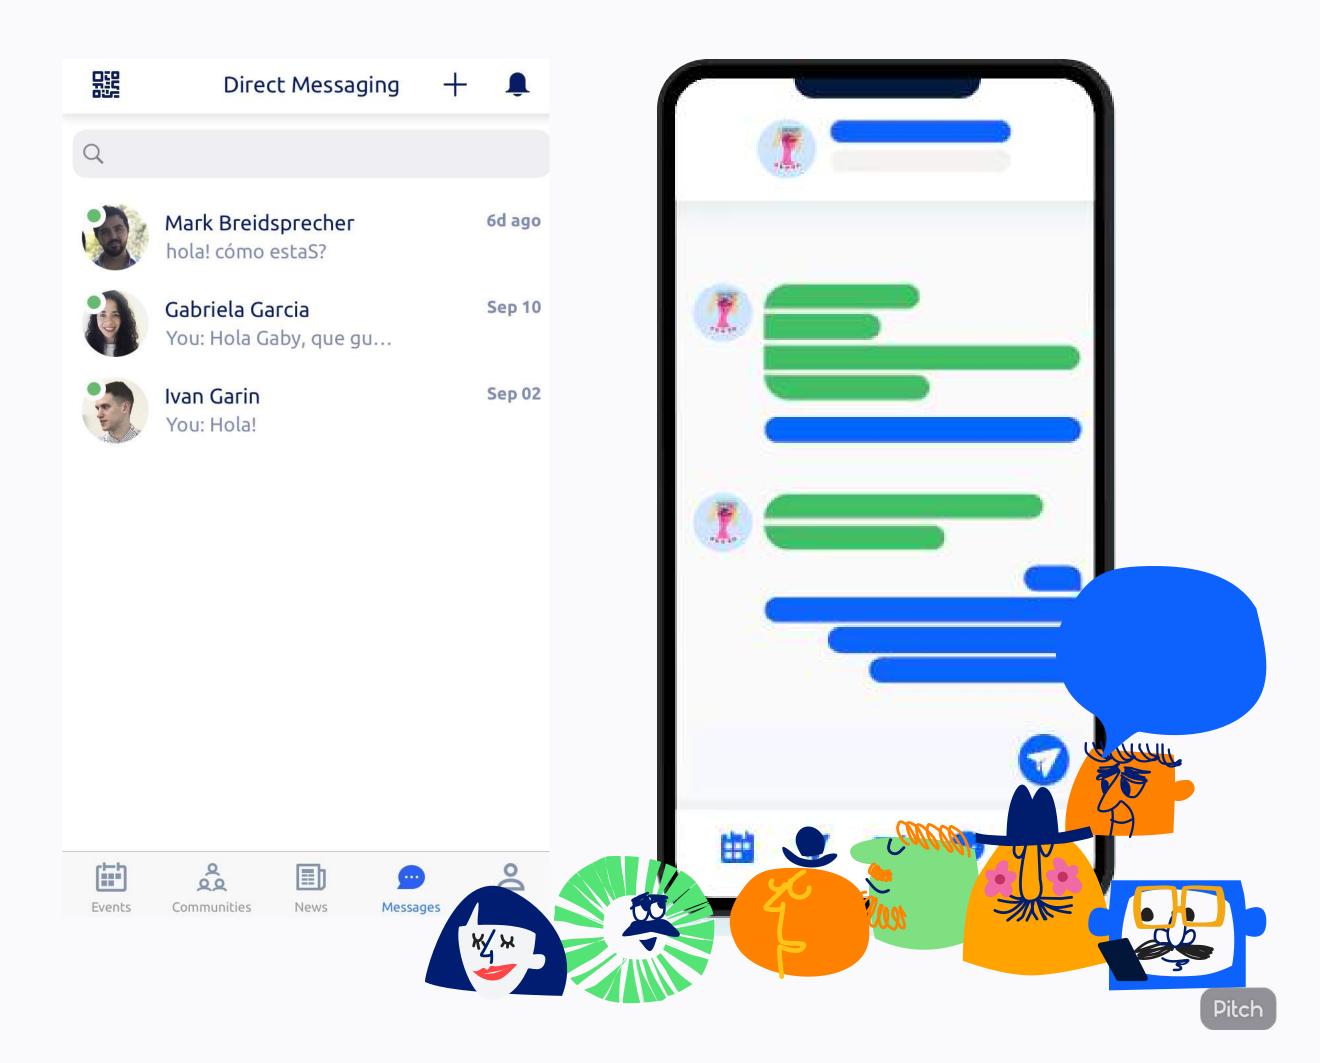

### My Glue - Direct Messaging

### **Start conversations**

Connect directly with other members of your event or membership community via 1-on-1 chats with the option to share business cards.