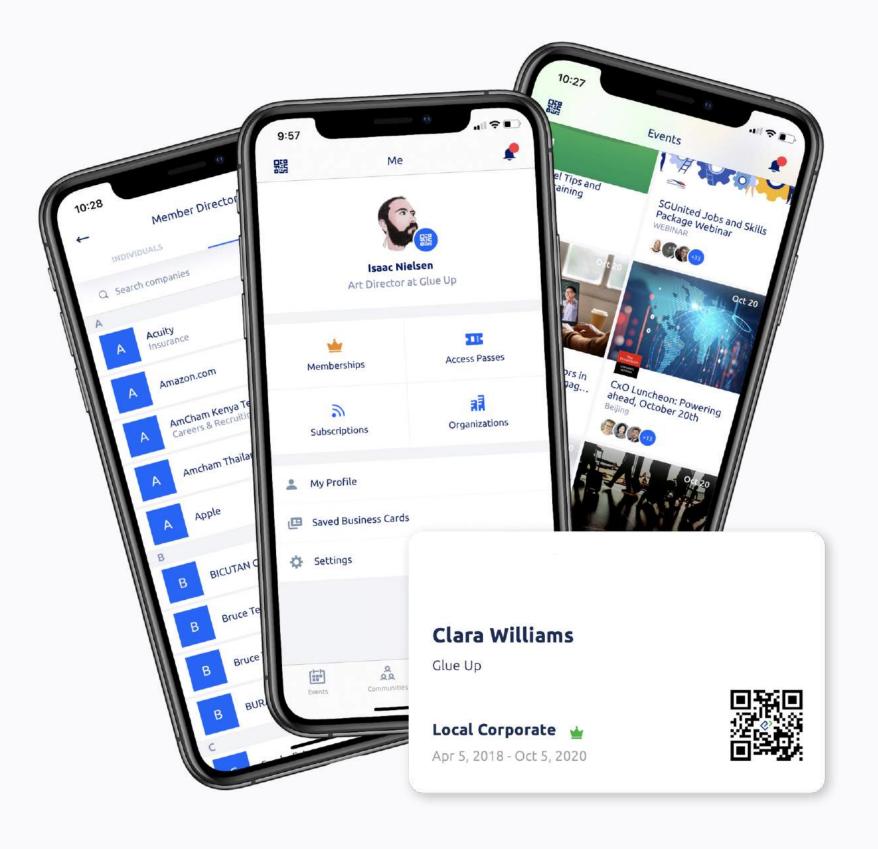

### Manage your Membership

Get the most of your memberships from the palm of your hand.

- Manage your Renewals
- Edit your company and your own virtual membership card
- Invite and remove colleagues
- Browse the Membership
   Directory
- Newsletters & Notifications

Check our user guide for members here.