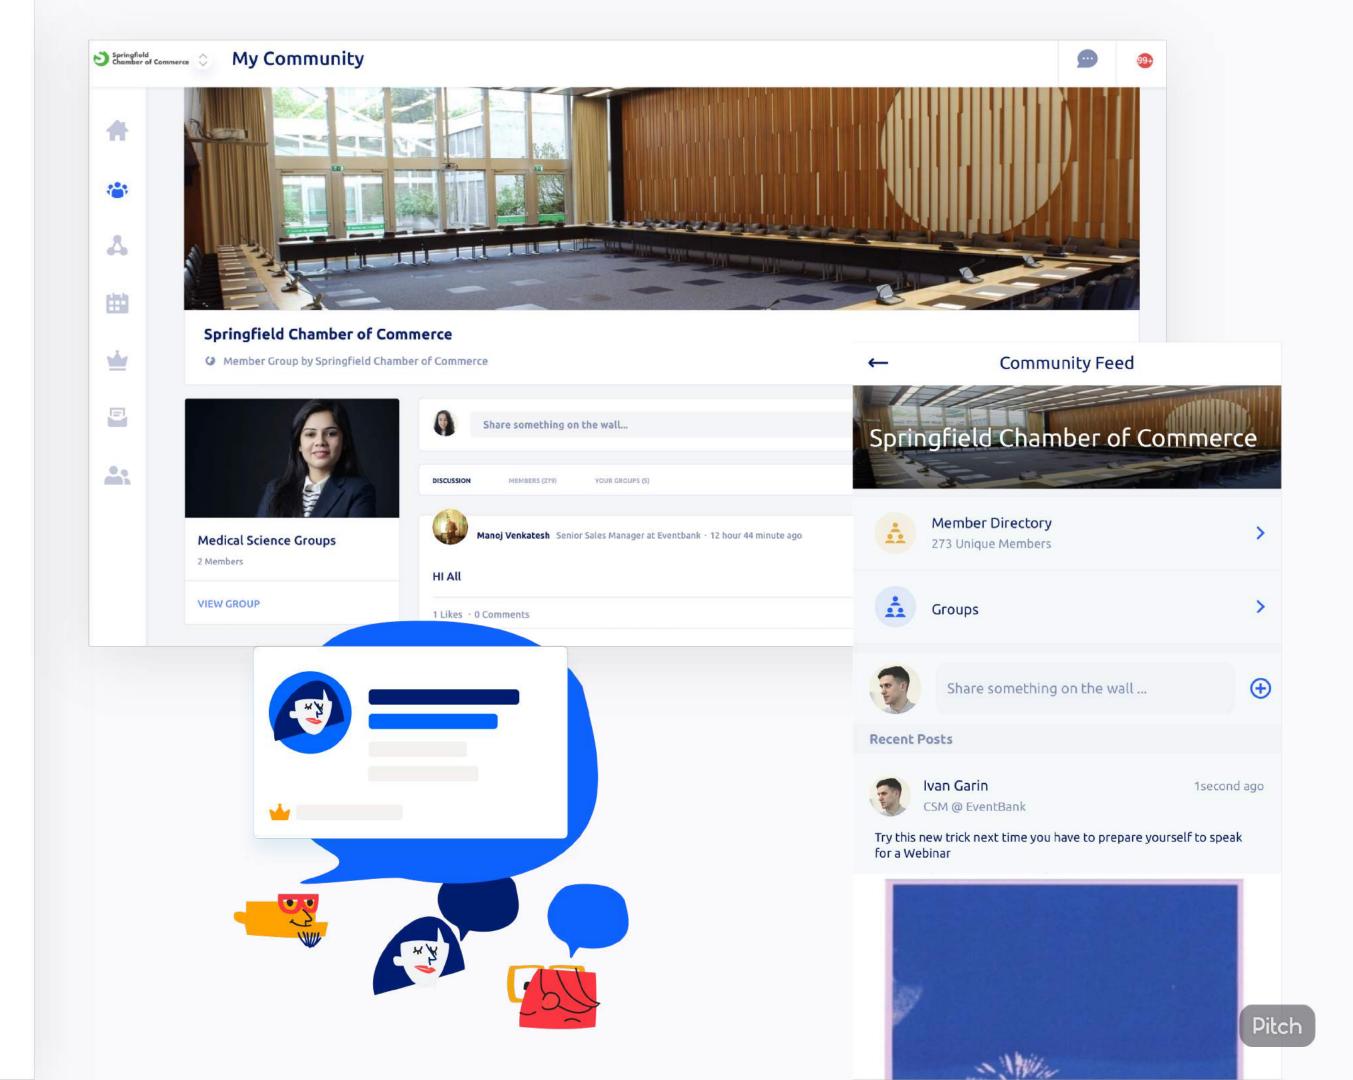

### My Glue - Community

# Engage with your groups and community

Be part of the conversation form your community's dashboard.

- Find general information of your community and members
- View your groups
- Live wall
- Members directory