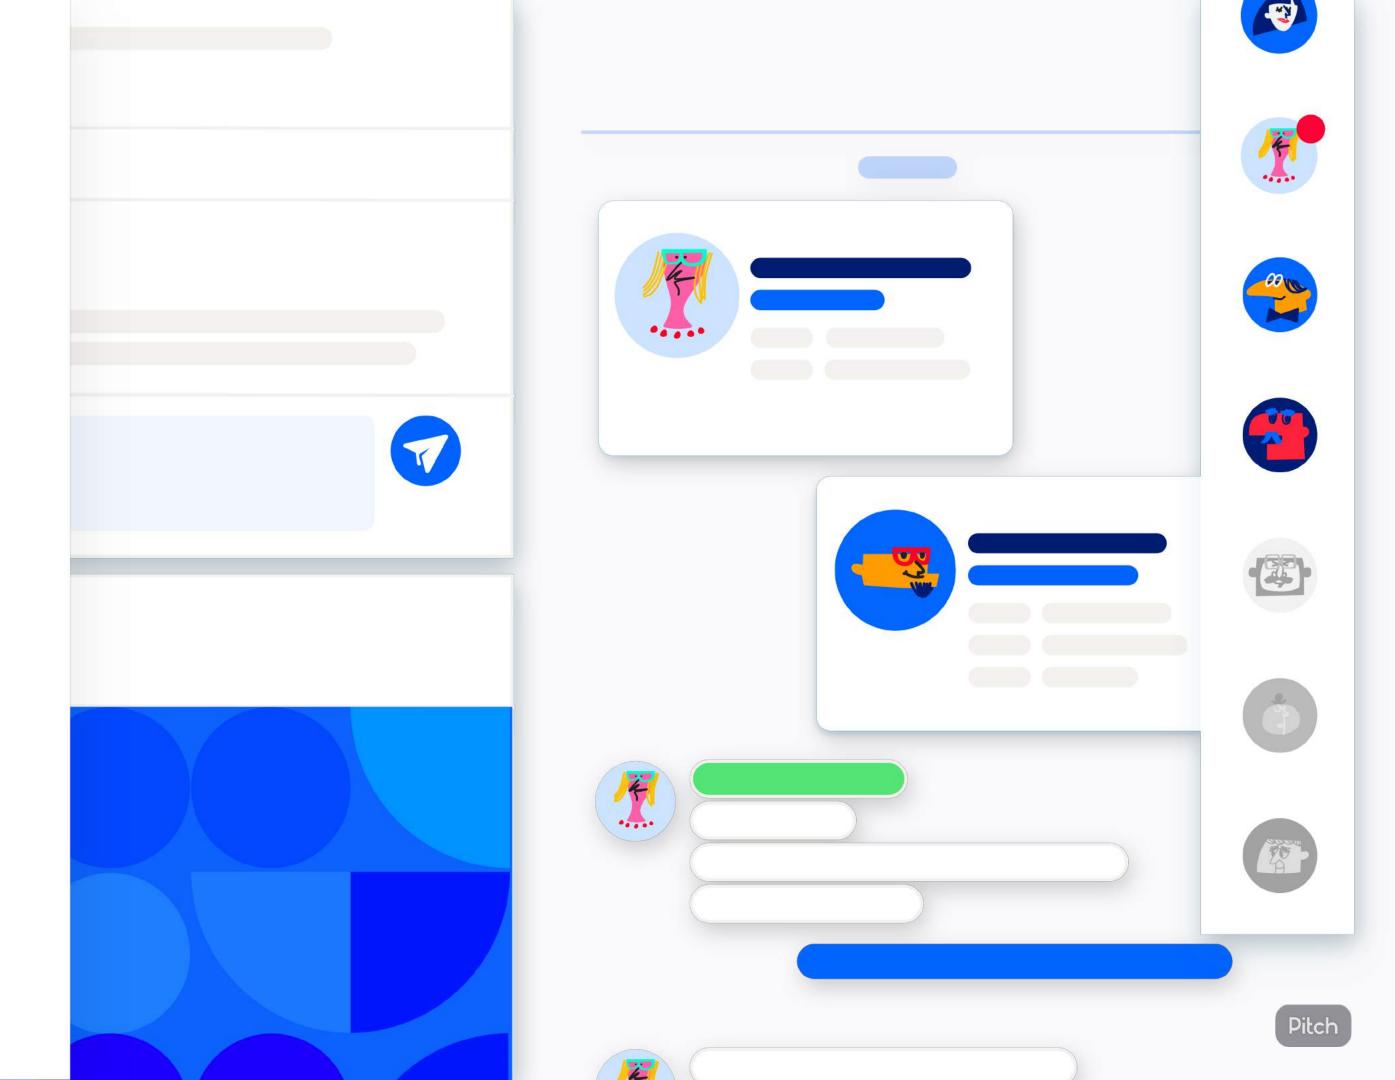

### My Glue - Direct Messaging

### **Start conversations**

Connect directly with other members of your event or membership community via 1-on-1 chats with the option to share business cards.