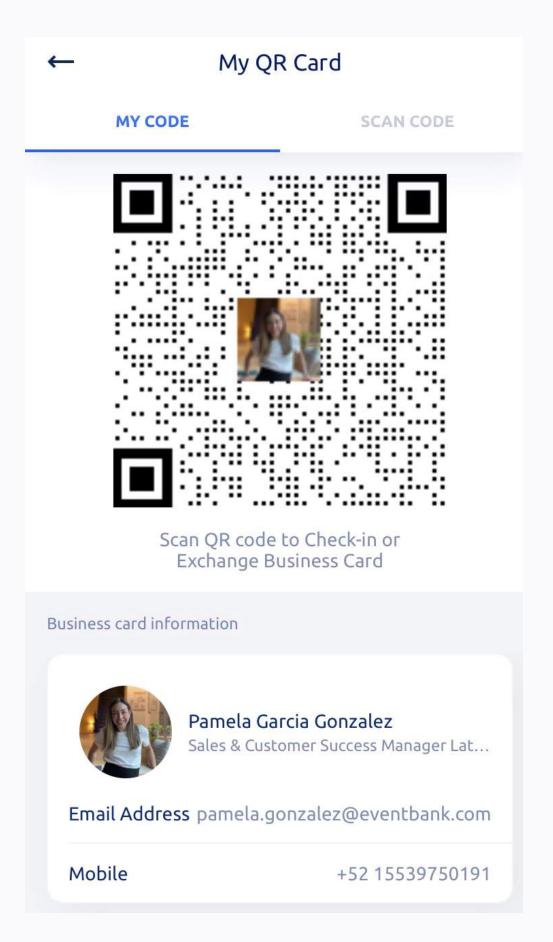

### **App - Digital Business Cards**

### Network

Create and share your own digital business cards, save contacts of your interest, and effectively network with everyone no matter where they are

- Business Card Scanner
- Personal QR-Code
- Individual CRM