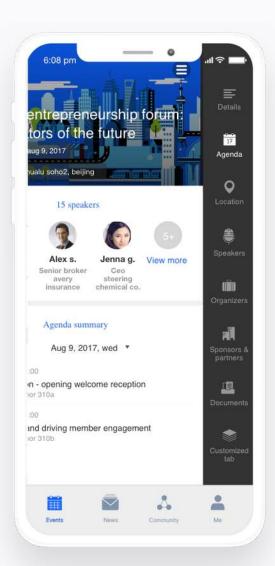

### My Glue App - Events

# Access All Events information

Find updated information about your past and future events and engage with other assistants.

- Browse Event information and resources accessible 24/7 (Time & Venue, Speakers, Agenda, Organizers, sponsors & partners)
- See who else has registered to an event on the Event Community
- Interact with the other attendendees on the Live Event Wall