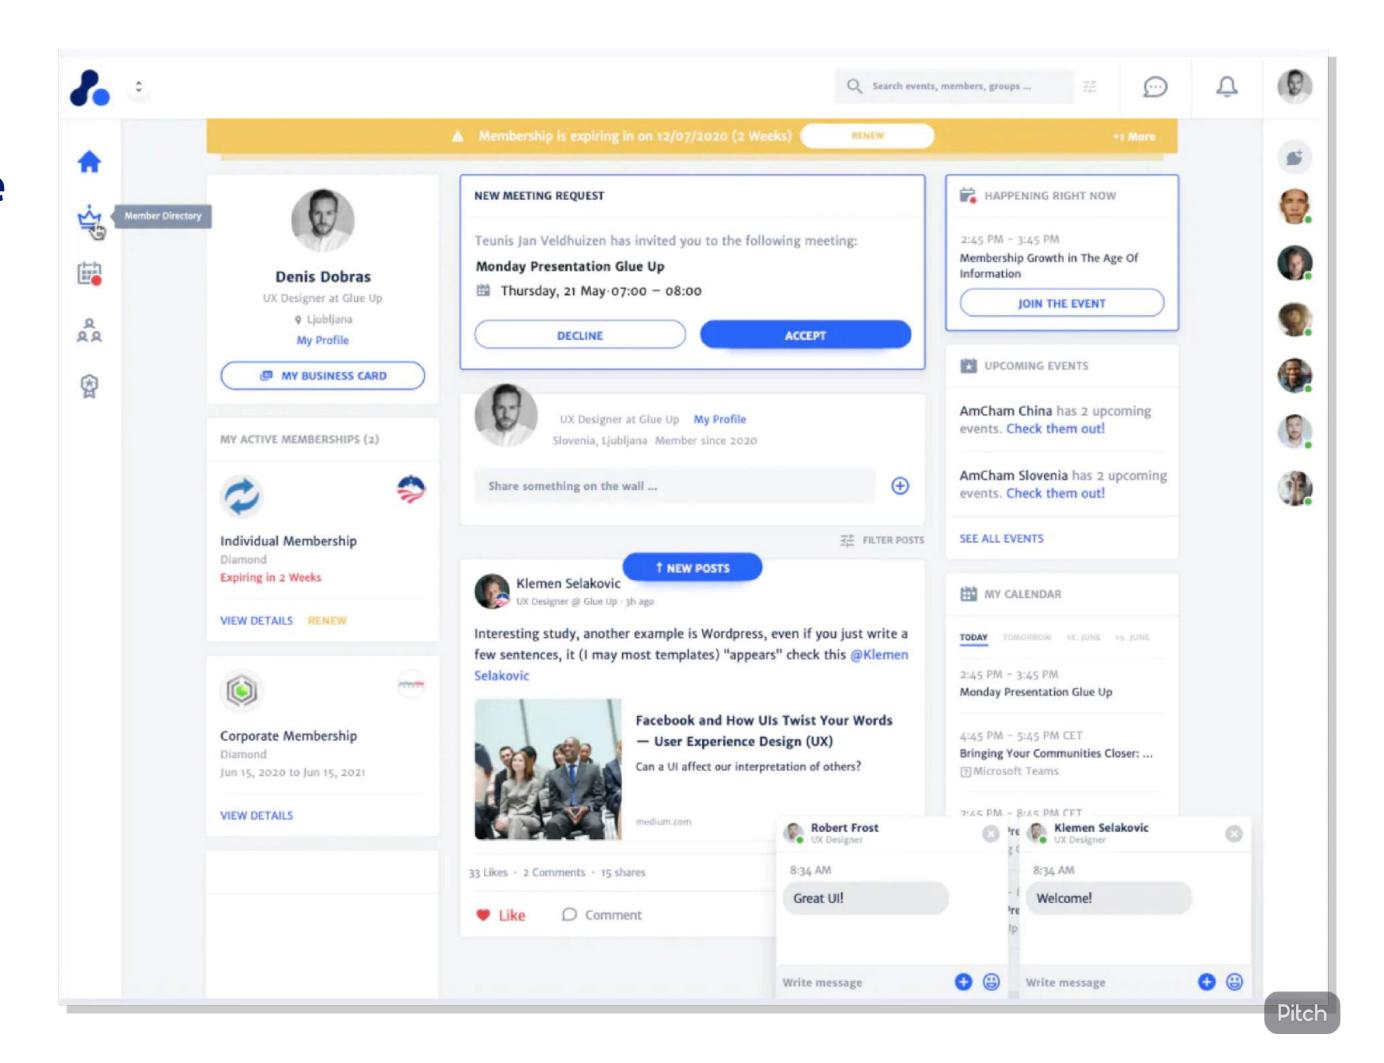

### Manage your Membership

Get the most of your memberships from the palm of your hand.

- Manage your Renewals
- Edit your company and your own virtual membership card
- Invite and remove colleagues
- Browse the Membership
   Directory
- Newsletters & Notifications

Check our user guide for members here.