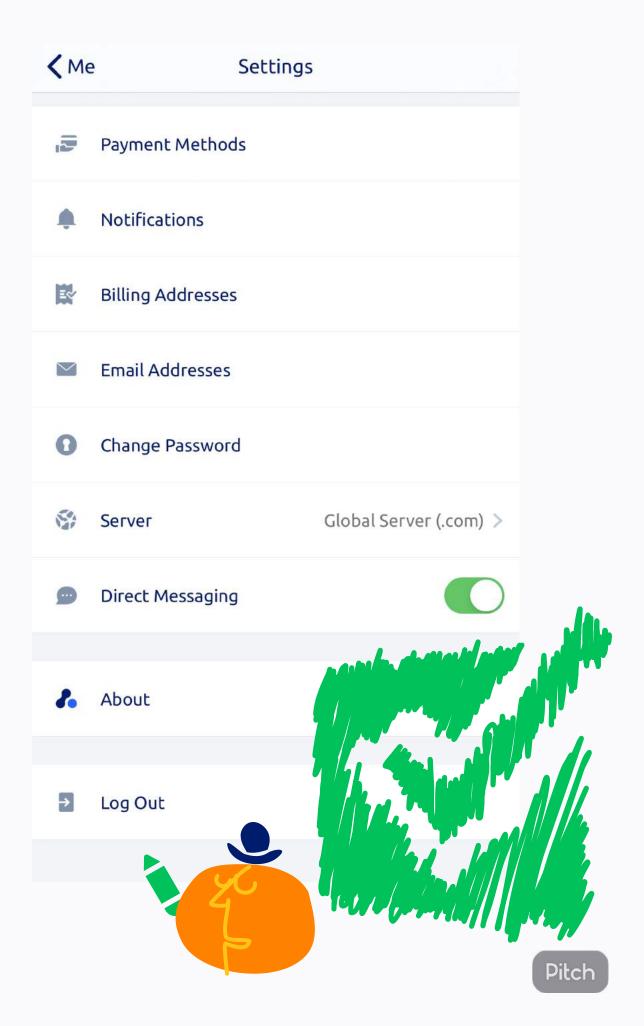

## Personalize your profile settings, including:

- Profile information
- Payment Methods
- Notificaciones Preferences
- Member DirectoryVisibility
- Access to community or Direct Messaging
- Saved Business Cards