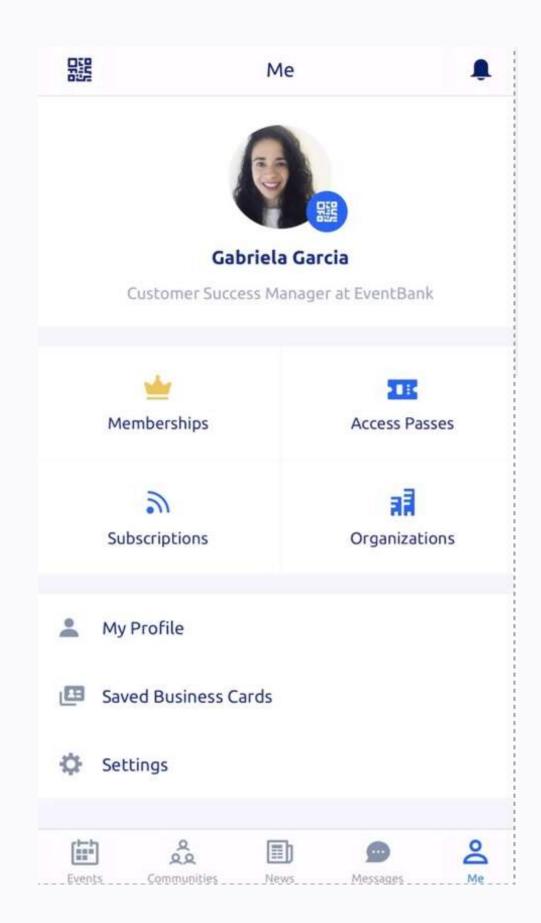

#### My Glue App - Profile

# Adjust your Profile settings

## Personalize your profile settings, including:

- Profile information
- Payment Methods
- Notificaciones Preferences
- Member DirectoryVisibility
- Access to community or Direct Messaging
- Saved Business Cards