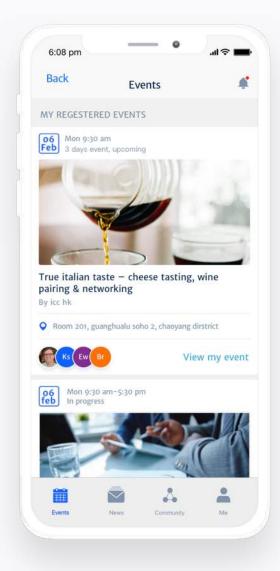

### My Glue App - Events

# Access All Events information

Find updated information about your past and future events and engage with other assistants.

- Browse Event information and resources accessible 24/7 (Time & Venue, Speakers, Agenda, Organizers, sponsors & partners)
- See who else has registered to an event on the Event Community
- Interact with the other attendendees on the Live Event Wall