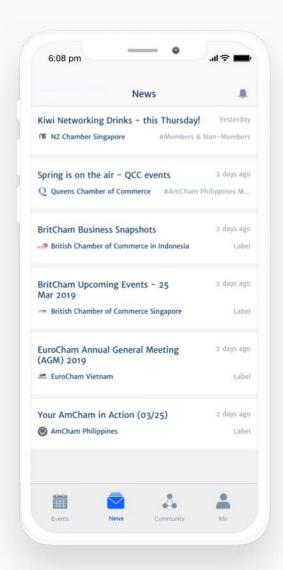

### My Glue - Community

# Engage with your groups and community

Be part of the conversation form your community's dashboard.

- Find general information of your community and members
- View your groups
- Live wall
- Members directory