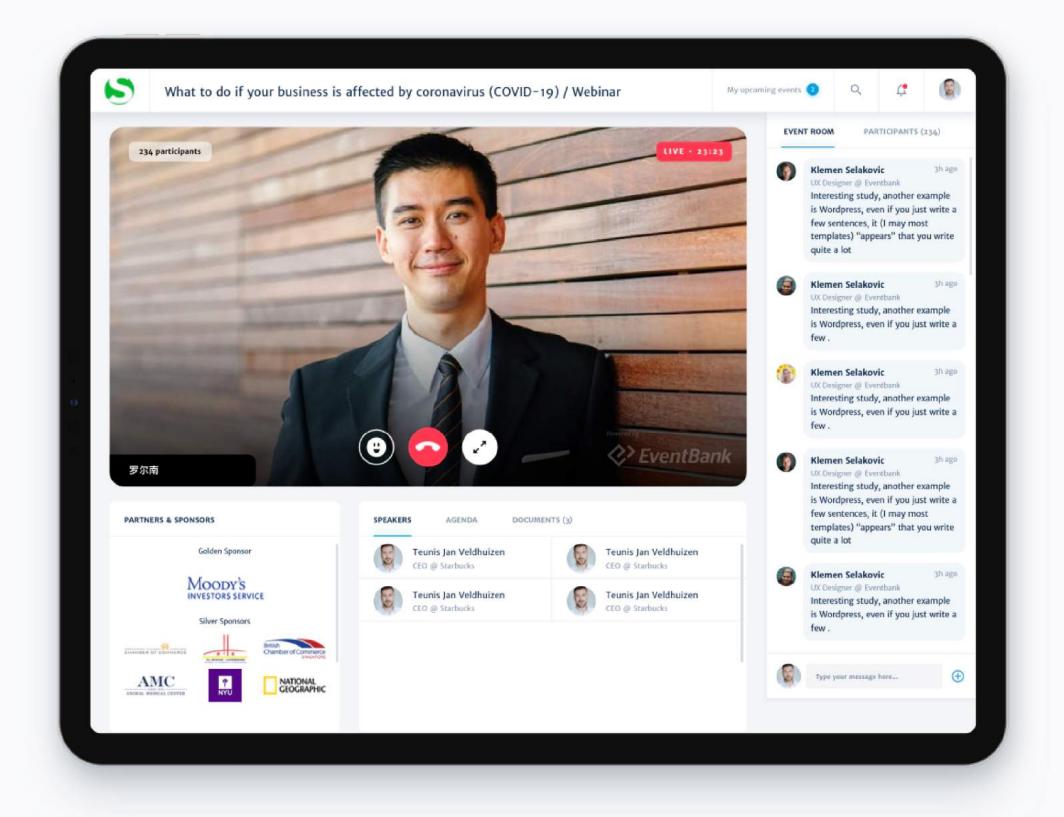

### My Glue - Webinar Engagement Solution

### **Access Webinars**

Have your webinar experiences from your profile on My Glue.

Check our full guide to join here.