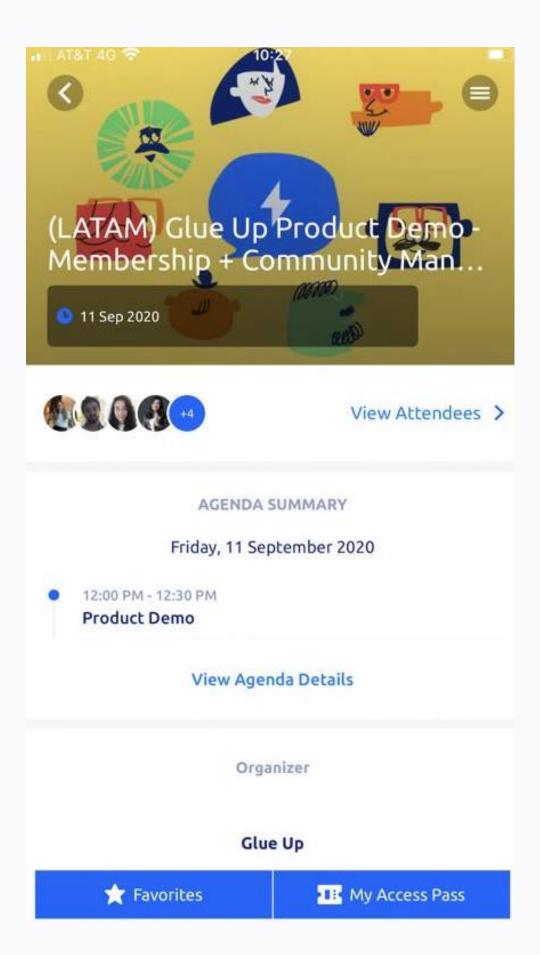

# Access All Events information

Find updated information about your past and future events and engage with other assistants.

- Browse Event information and resources accessible 24/7 (Time & Venue, Speakers, Agenda, Organizers, sponsors & partners)
- See who else has registered to an event on the Event Community
- Interact with the other attendendees on the Live Event Wall