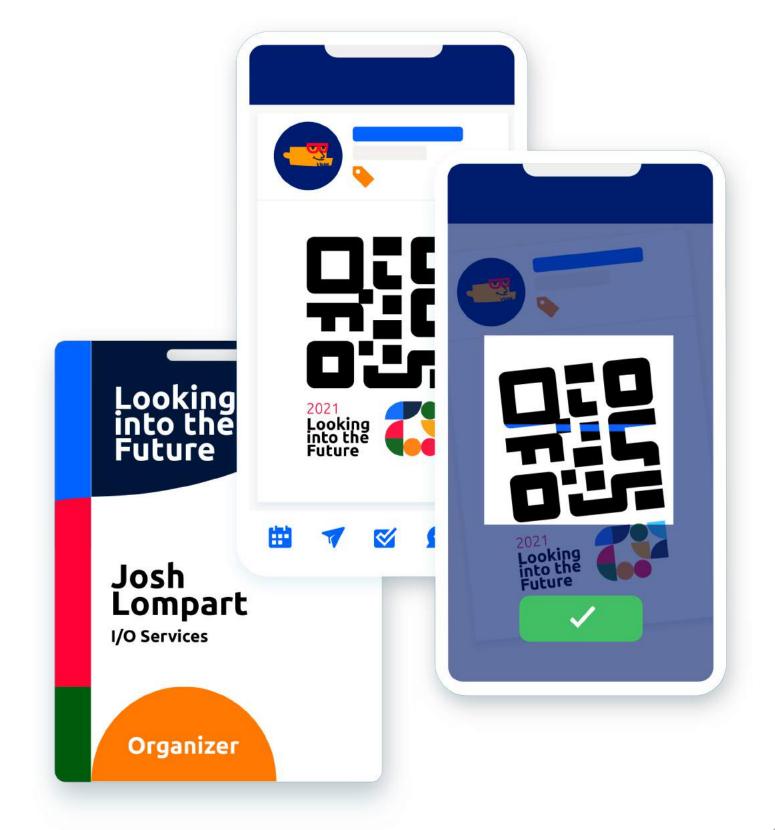

### **App - Digital Business Cards**

### Network

Create and share your own digital business cards, save contacts of your interest, and effectively network with everyone no matter where they are

- Business Card Scanner
- Personal QR-Code
- Individual CRM