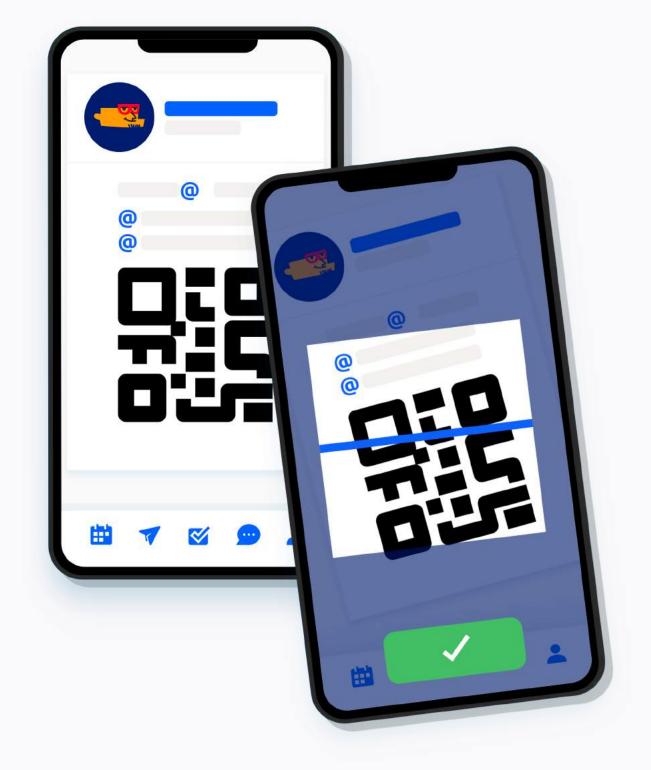

### **App - Digital Business Cards**

### Network

Create and share your own digital business cards, save contacts of your interest, and effectively network with everyone no matter where they are

- Business Card Scanner
- Personal QR-Code
- Individual CRM