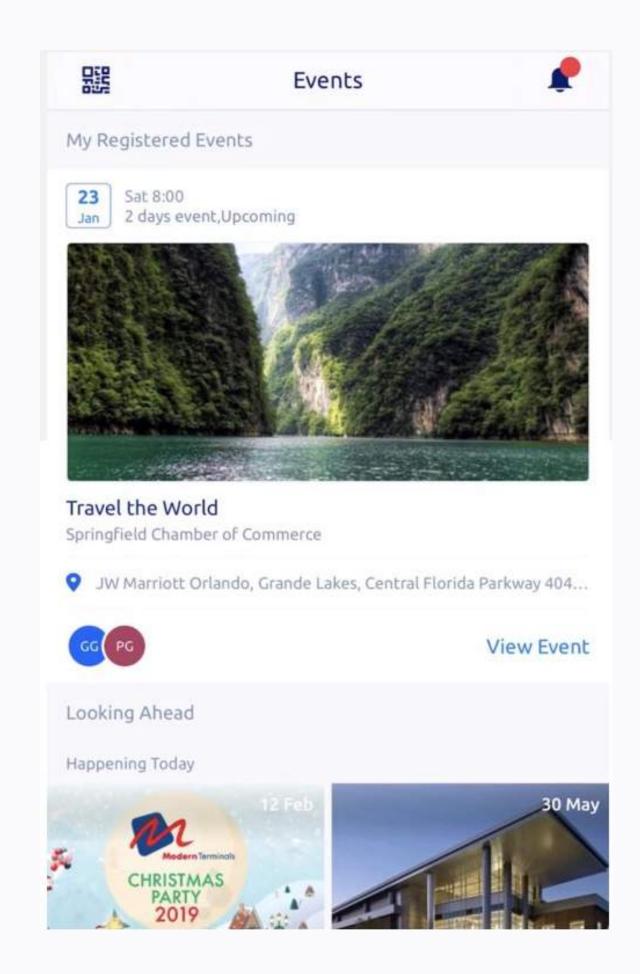

### My Glue App - Events

# Access All Events information

Find updated information about your past and future events and engage with other assistants.

- Browse Event information and resources accessible 24/7 (Time & Venue, Speakers, Agenda, Organizers, sponsors & partners)
- See who else has registered to an event on the Event Community
- Interact with the other attendendees on the Live Event Wall