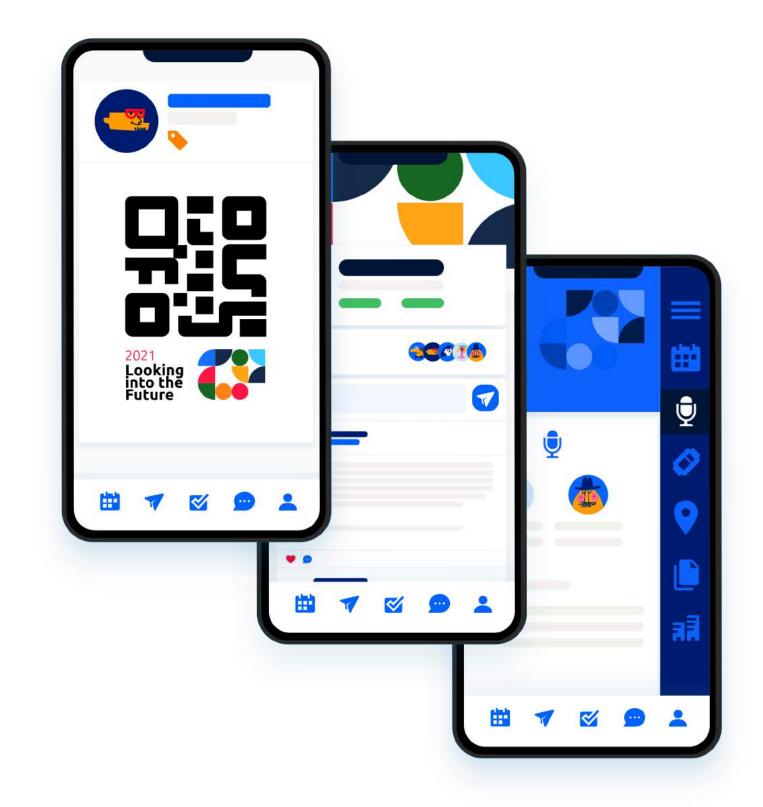

### My Glue App - Events

# Access All Events information

Find updated information about your past and future events and engage with other assistants.

- Browse Event information and resources accessible 24/7 (Time & Venue, Speakers, Agenda, Organizers, sponsors & partners)
- See who else has registered to an event on the Event Community
- Interact with the other attendendees on the Live Event Wall

### My Glue App - Groups

### My Glue - Community

# Engage with your groups and community

Be part of the conversation form your community's dashboard.

- Find general information of your community and members
- View your groups
- Live wall
- Members directory