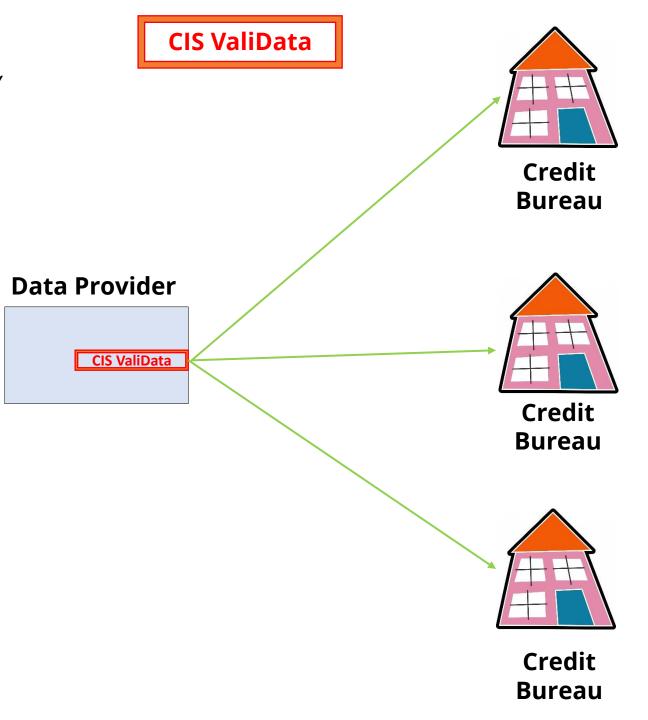

## Model

- Approved industry tool installed in all data providers
- CRBs provide APIs as per industry standards
- Validation before submission
- Simultaneous multiple submission
- Metadata to CIS Kenya monitor data quality
- CIS Kenya role
  - manage users, template versions, validation updates, system updates
  - offer technical support