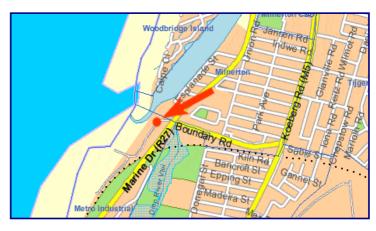

## 1. Directions from the N1

On the <u>N1 towards Cape Town</u> - Take the <u>R27 Table View</u> off-ramp Follow the road until you come to a <u>robot at the corner of Boundary & Marine Drive</u> <u>Turn left towards the beachfront</u> into Lagoon Gate Drive Continue past the Wang Thai Restaurant, this will be on your right hand side. After the Sun Stays Apartment parking; make an immediate right into the Lagoon Beach Hotel underground parking.

## 2. Direction from the N2 (Cape Town International Airport)

On the <u>N2 towards Cape Town</u> - Take the <u>M5 Milnerton</u> off-ramp/exit which <u>leads onto Koeberg Road</u> Continue on Koeberg Road until you reach the <u>robots at the corner of Koeberg and Boundary Road</u> <u>Turn left</u> at the robots <u>into Boundary Road</u>

At the <u>next set of robots</u>, proceed <u>straight</u> across and into Lagoon Gate Drive Continue past the Wang Thai Restaurant, this will be on your right hand side. After the Sun Stays Apartment parking; make an immediate right into the Lagoon Beach Hotel underground parking.

## 3. Direction from Cape Town Centre

From the City Centre take <u>N1 towards Paarl</u> - Take the <u>Paarden Eiland/Table View R27</u> offramp/exit which leads <u>onto Marine Drive</u> Follow Marine Drive until you get to the <u>robots at Marine Drive and Boundary Road</u> <u>Turn left</u> into Lagoon Gate Drive Continue past the Wang Thai Restaurant, this will be on your right hand side. After the Sun Stays Apartment parking; make an immediate right into the Lagoon Beach Hotel underground parking.