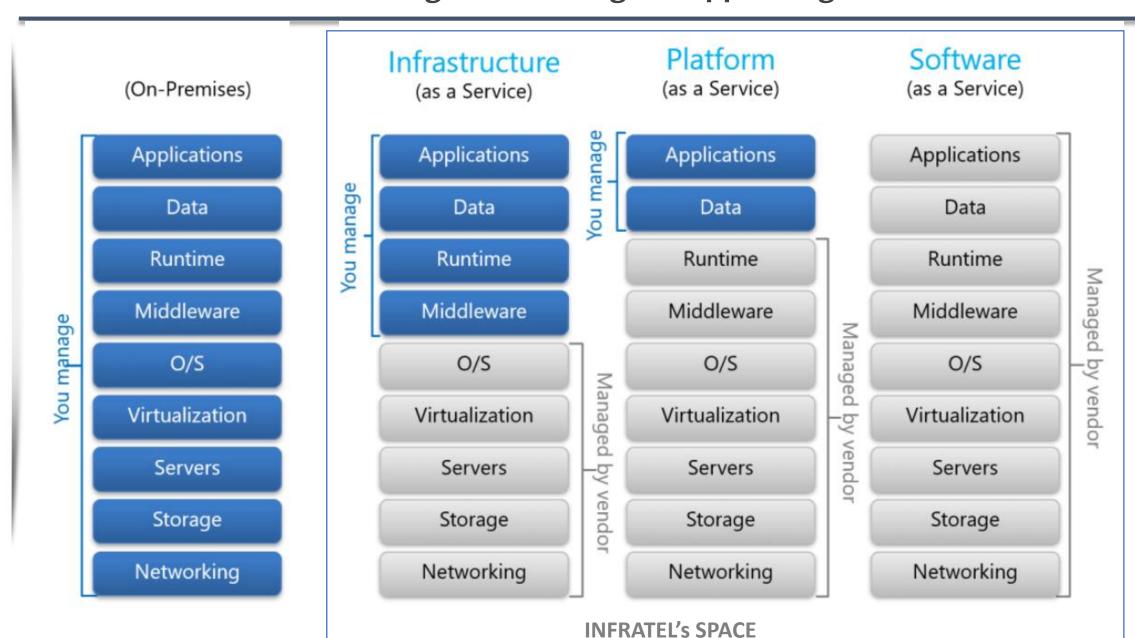

#### **SOME OF OUR SERVICES**

1. Tower colocation 2. Data Centre Colocation 3. Data Storage 4. Server Renting (Physical and Virtual) & 5. Software Development 6. Fibre Transmission