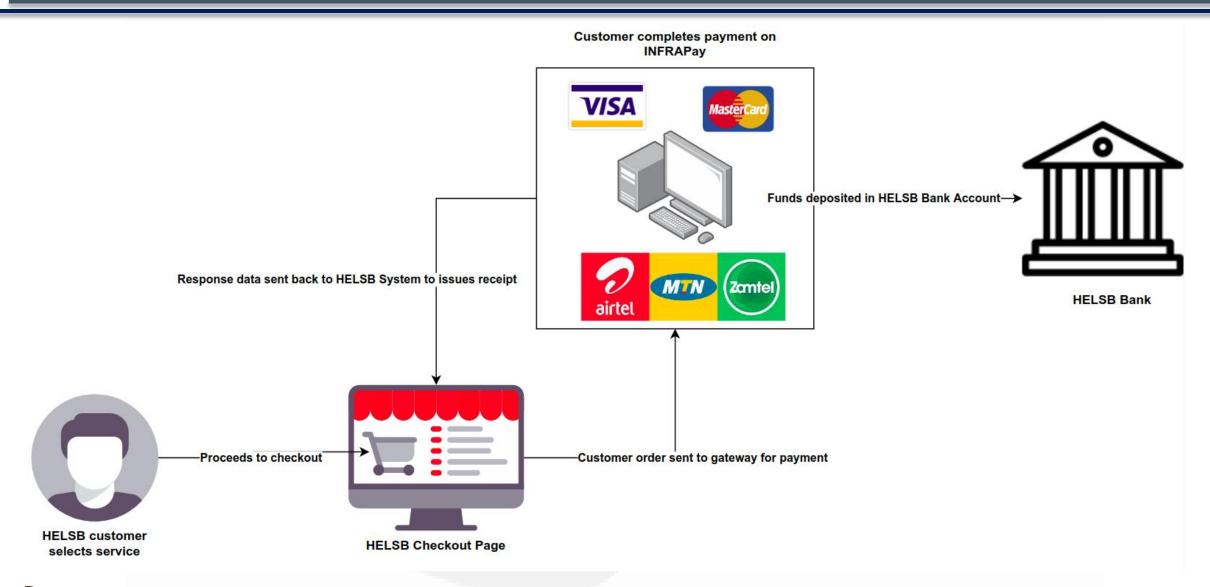

Mobile Application Development

Software Application Development

**USSD Application Development** 

**Systems Integrations** 

- ✓ Choose INFRATEL for unparalleled excellence in custom software development.
- ✓ Elevate your digital experience with our cutting-edge solutions designed to seamlessly integrate with your unique vision.
- ✓ Trust INFRATEL to deliver scalable and. secure solutions that grow with your business.
- Embrace agile development methodologies for rapid, transparent, and collaborative progress.
- ✓ Your success is our priority, and with INFRATEL, you're not just choosing a service; you're selecting a partner in your digital journey