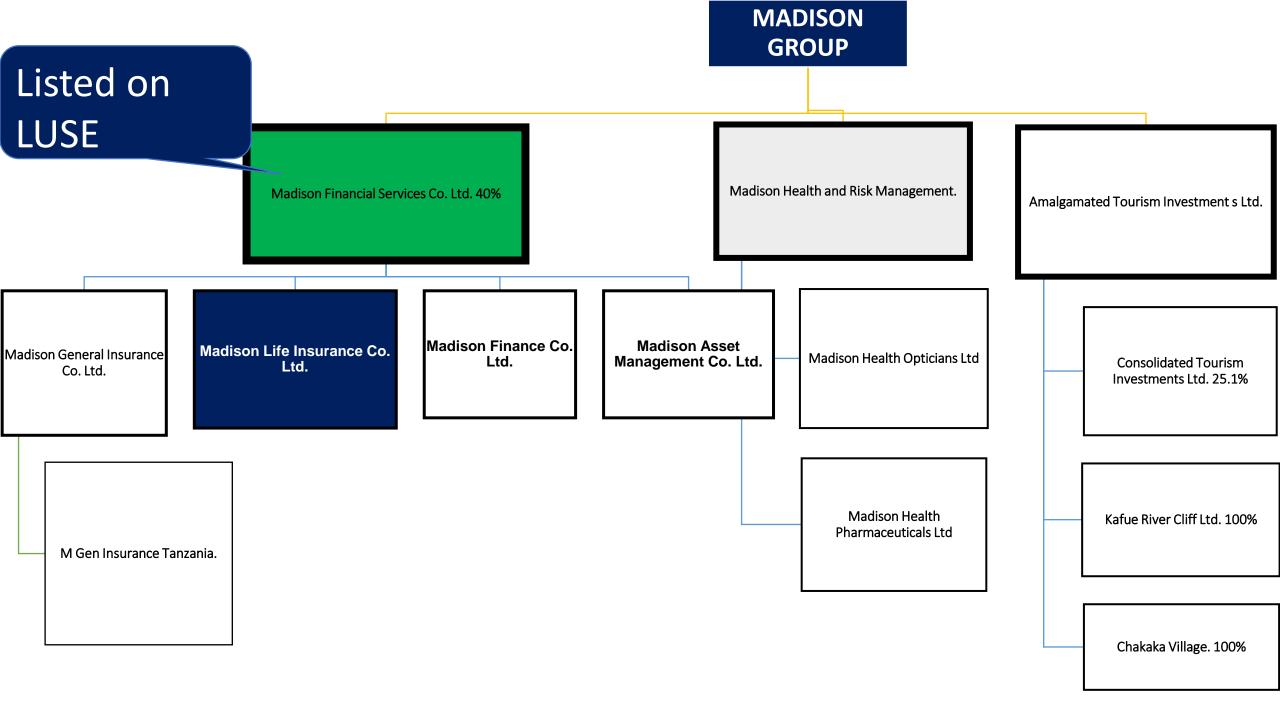

# ZIHRM





### Attempt the questions below:

Mike is a butcher. He is 5'10" tall. What does he weigh?

## Ice breaker

Which is heavier? A pound of feathers or a pound of rocks?

Name 4 days of the week that start with the letter 'T'

You are a cyclist in a cross-country race. Just before the crossing finish line, you overtake the person in second place. In what place did you finish?



### **Products**



### Health Insurance

### Medical Fund Management

# Madison Health Opticians

### Travel Insurance

Inpatient

Outpatient

Optical

Dental

Surgical

International Emergency Evacuation

Covers All Medical Services

**Fund Administration** 

Reduced Medical Expenses

Free Funeral Cover

Outreach and Wellness Programs

Onsite and In-house screening

Frames and lenses

**Travel Medical Expenses** 

Repatriation of Mortal Remains

Lost Luggage or Missed Flights

### Our Medical schemes

#### 1. Mobile Pharmacy

- delivery of medicine
- 2. Mobile Application
- Order for service
- Benefits of a member
- Nearest HCP list
- Own utilisation
- Family members utilisation
- Health Tips
- World Health Calendar

#### 3. Detailed scheme performance reports

- Utilisation
- Recommen