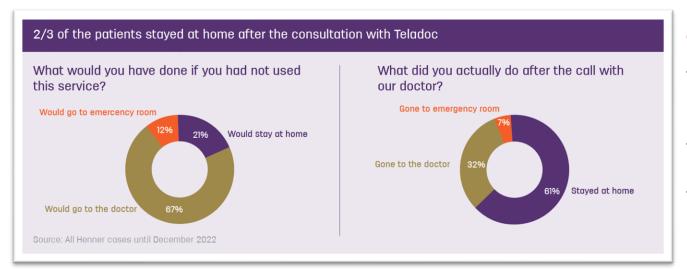

#### Telehealth for all

- Avoid waiting time and travel to a doctor's office
- Appointment scheduling service or call-back for emergencies
- Video consultation in an entirely secure and confidential environment
- Teledoc platform fully integrated into the Hollard member portal
- Providing a prescription is subject to the local legislation allowing it

#### **GP** Consultation

- **24/7 Access to medical advice** and guidance by a qualified doctor
- Service in English, French,
  Portuguese & more
- Get a medical prescription