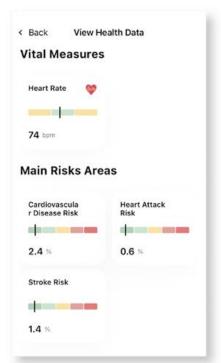

### Wellness day by day

- Smart App tracks, monitors and provides realtime feedback to employees
- Facial scan provides measure of heart rate, blood pressure, vascular capacity and cardiac workload
- Scans food for calories and nutrition
- Integrates with fitness devices
- Rewards making the recommended small daily changes
- Employer dashboard provides anonymised view of employee's heart attack and stroke risk, BMI profile, sleep health, activity levels etc
- Target specific interventions needed for the employee group