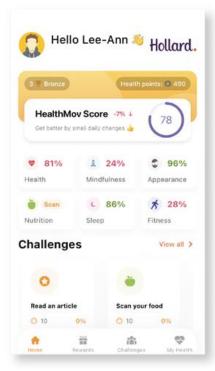

### Wellness day by day

- Smart App tracks, monitors and provides realtime feedback to employees
- Facial scan provides measure of heart rate, blood pressure, vascular capacity and cardiac workload
- Scans food for calories and nutrition
- Integrates with fitness devices
- Rewards making the recommended small daily changes
- Employer dashboard provides anonymised view of employee's heart attack and stroke risk, BMI profile, sleep health, activity levels etc
- Target specific interventions needed for the employee group