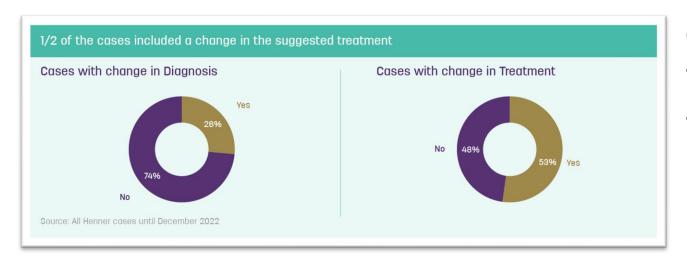

#### Global panel of experts

- Analyse medical records, images and test results
- Confirm the accuracy of the diagnosis and treatment plans

- Provide a medical protocol for the patient and their physician/medical team
- Obtain reassurance and support when seeking treatment
- On the fully integrated Teledoc platform within the Hollard member portal
- Bringing support to an over-burdened medical treatment sector in Africa