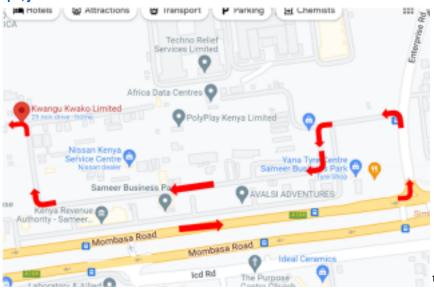

## Where we are located

- We are at Sameer Africa off enterprise Road GM.
  - https://goo.gl/maps/j1fww2w\$A23ro5Fk6

## **Directions**

Drive along mombasa road, after itax, turn left on to Enterprise Road; After 200m at the matatu stage turn into the Sameer Complex; Go through the first gate and then take the 2nd left to the gate below. Tell security you want Kwangu Kwako, they will direct you.

- Once through security - drive straight for around 1 km to the end, the road bends 90 degrees to the right then go up a short concrete ramp and we are on the left. You will see the yellow show house.