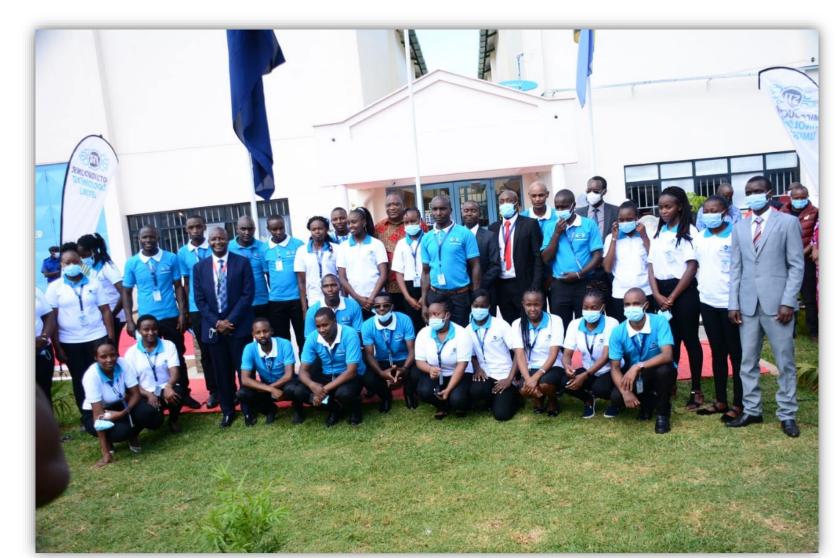

# DeKUT Linkage with STL (Example of Anchor Client)

- Picture taken on 26<sup>th</sup> April, 2021 during the launch by the President
- Employed over 80 people by May 2022
- Plans to expand to 300 employees in the in the next one year.