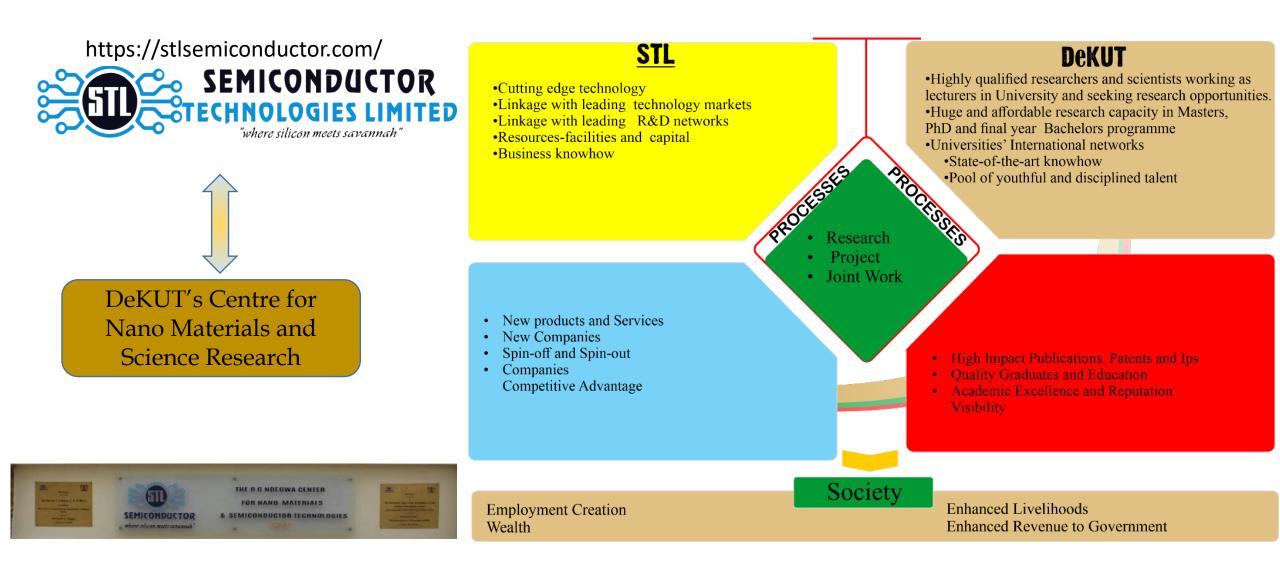

# DeKUT Linkage with STL (Example of Anchor Client)

- Picture taken on 26<sup>th</sup> April, 2021 during the launch by the President
- Employed over 80 people by May 2022
- Plans to expand to 300 employees in the in the next one year.