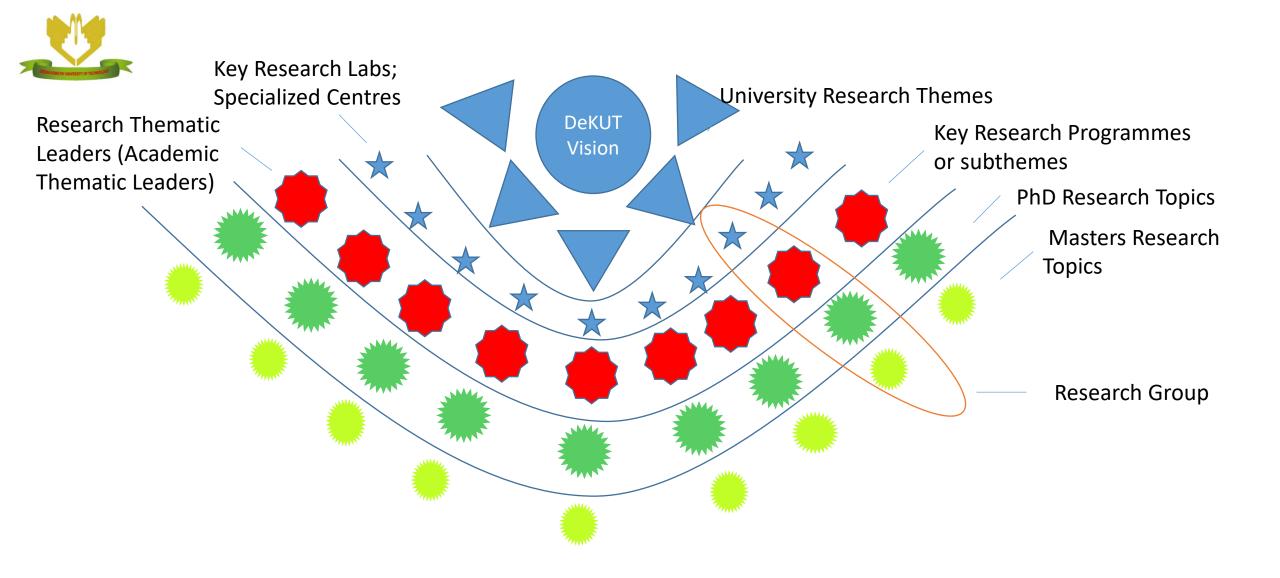

dan Kimathi Science and Technology Park
- Examples of innovations and their impact
  - Semiconductor Technologies
  - Transforming the energy use in the Tea Industry



# DeKUT in Brief

- A University of Technology
- Year of Charter award: 2012
- Total Student population: 9500; 70 % programmes are in STEM
- Postgraduate student population: 850
- Faculty: Staff 250;
- Vision: Vision: "To be the Premier Technological University Excelling in Quality Education, Research, and Technology Transfer for national development."
- Hosts Dedan Kimathi Science and Technology Park (DeST-Park) which is a National Science and Technology Park.

DEKUT ORGANISATIONAL STRUCTURE



- CP&S : Corporate Planning & Strategy
- DFO : Deputy Finance Officer
- AA : Academic Affairs



# Research-Innovation Ecosystem



#### **DeKUT Research Model**



# **Thematic Areas**

- **Design, Manufacturing and Materials (DMM):** development and commercialization of innovative devices based on application of state of the art design tools, manufacturing techniques and mastery of material science.
- Information Communication Technology (ICT): Development of globally competitive ICT solutions to local and regional problems leveraging on data science, artificial intelligence, machine learning technologies, game development and animation.
- Food bio-resources value addition (Agri-tech): Innovation and commercialization solutions for enhanced value addition to natural products and food bioresources through smart technologies and green techniques for production of healthy foods



| CIEM<br>Centre for<br>nnovation and