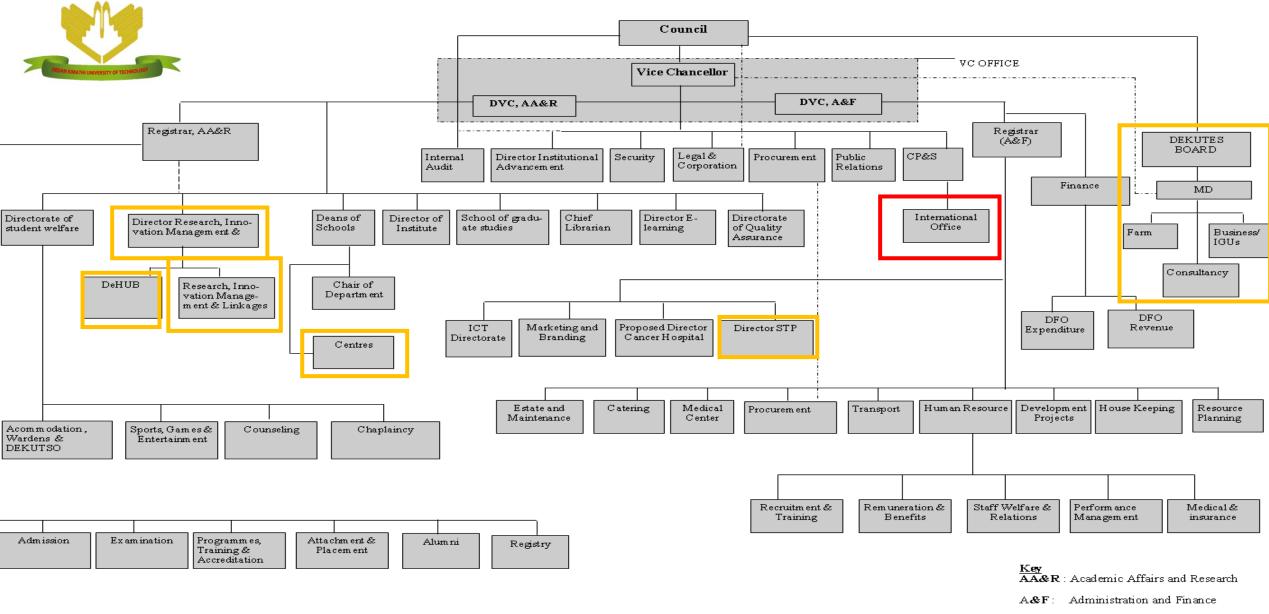

DEKUT ORGANISATIONAL STRUCTURE

- CP&S : Corporate Planning & Strategy
- DFO : Deputy Finance Officer
- AA : Academic Affairs