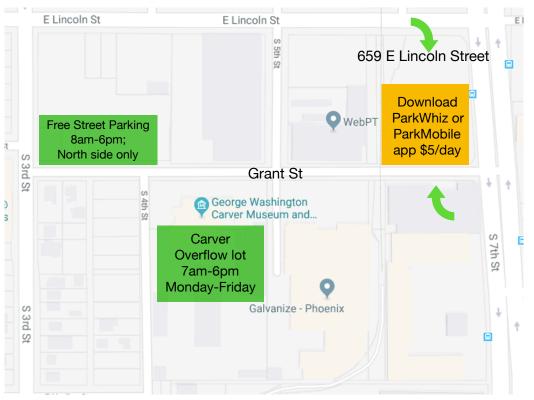

## **Galvanize Phoenix Campus Parking Information**

There is limited parking available on campus. For large events, we strongly encourage attendees to take public transportation, carpool or utilize ride sharing services. There are additional parking garages not reflected on this map that are a 8-10 minute walk to campus.

## Using ParkWhiz or Park Mobile:

- 1) Download the app.
- 2) Create an account.
- 3) Input the Galvanize address (515 E Grant
- St), enter time and click "Find Parking"
- 4) Select lot at 7th St and Lincoln