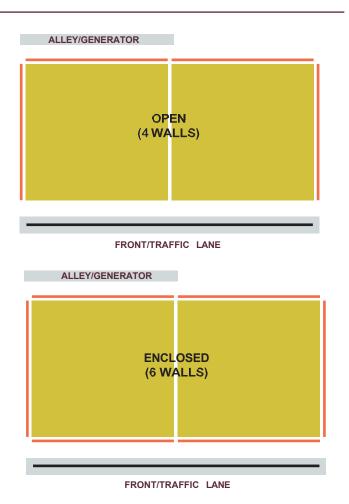

### PACKAGE B - \$1,350 | TENT SIZE: 20' X 40'

#### Barbecue Competition Package B includes the following

- 20' x 40' Tent
- 4 Exterior Walls (additional walls available to rent)
- 1 Fan/Power Breezer
- 1 Electrical Drop (20 amp drop/4 plugins)
- · Tent Permit (required by the City of Rogers

PLEASE NOTE: If your team plans to have A/C, you will need to rent additional walls through Intents. Six (6) walls are required to enclose the exterior of the tent.

You can choose the number of walls that you use/do not use in your package. The package price remains the same.