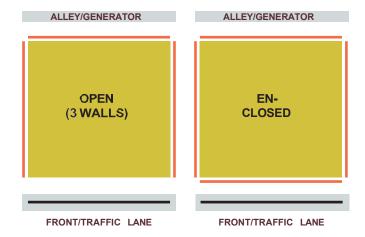

### PACKAGE A - \$850 | TENT SIZE: 20' X 20'

#### Barbecue Competition Package A includes the following

- 20' x 20' Tent
- 3 Exterior Walls (additional walls available to rent)
- 1 Fan/Power Breezer
- 1 Electrical Drop (20 amp drop/4 plugins)
- Tent Permit (required by the City of Rogers

PLEASE NOTE: If your team plans to have A/C, you will need to rent an additional wall through Intents. Four (4) walls are required to enclose the exterior of the tent.

You can choose the number of walls that you use/do not use in your package. The package price remains the same.