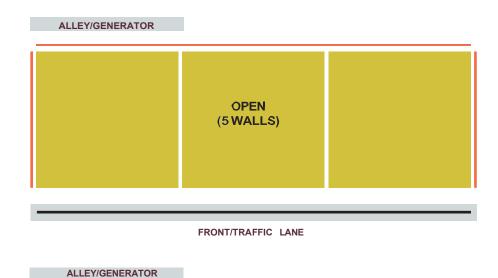

## PACKAGE C - \$1,850 | TENT SIZE: 20' X 60'

# Barbecue Competition Package C includes the following

- 20' x 60' Tent
- 5 Exterior Walls (additional walls available to rent)
- 1 Fan/Power Breezer
- 1 Electrical Drop (20 amp drop/4 plugins)
- Tent Permit (required by the City of Rogers

PLEASE NOTE: If your team plans to have A/C, you will need to rent additional walls through Intents.

Eight (8) walls are required to enclose the exterior of the tent.

You can choose the number of walls that you use/do not use in your package. The package price remains the same.

Additional electrical drops, furniture/ decor, or power breezers will need to be reserved through one of the preferred vendors provided below.

ENCLOSED

FRONT/TRAFFIC LANE

(8 WALLS)