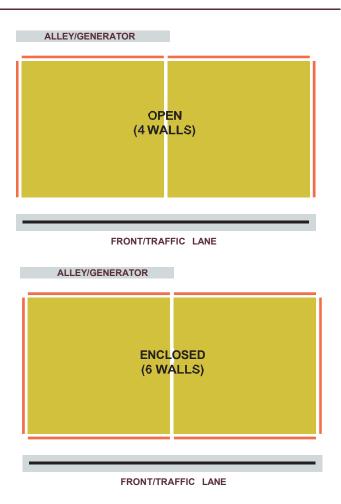

#### Barbecue Competition Package B includes the following

- 20' x 40' Tent
- 4 Exterior Walls (additional walls available to rent)
- 1 Fan/Power Breezer
- 1 Electrical Drop (20 amp drop/4 plugins)
- · Tent Permit (required by the City of Rogers

PLEASE NOTE: If your team plans to have A/C, you will need to rent additional walls through Intents. Six (6) walls are required to enclose the exterior of the tent.

You can choose the number of walls that you use/do not use in your package. The package price remains the same.