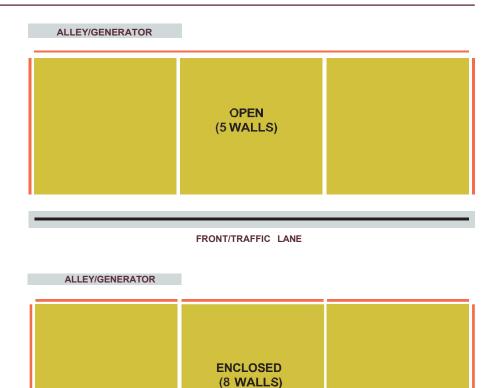

# Barbecue Competition Package C includes the following

- 20' x 60' Tent
- 5 Exterior Walls (additional walls available to rent)
- 1 Fan/Power Breezer
- 1 Electrical Drop (20 amp drop/4 plugins)
- Tent Permit (required by the City of Rogers

PLEASE NOTE: If your team plans to have A/C, you will need to rent additional walls through Intents.

Eight (8) walls are required to enclose the exterior of the tent.

You can choose the number of walls that you use/do not use in your package. The package price remains the same.