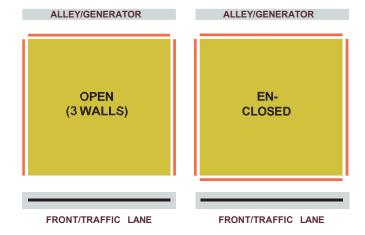

### Barbecue Competition Package A includes the following

- 20' x 20' Tent
- · 3 Exterior Walls (additional walls available to rent)
- 1 Fan/Power Breezer
- 1 Electrical Drop (20 amp drop/4 plugins)
- · Tent Permit (required by the City of Rogers

PLEASE NOTE: If your team plans to have A/C, you will need to rent an additional wall through Intents. Four (4) walls are required to enclose the exterior of the tent.

You can choose the number of walls that you use/do not use in your package. The package price remains the same.