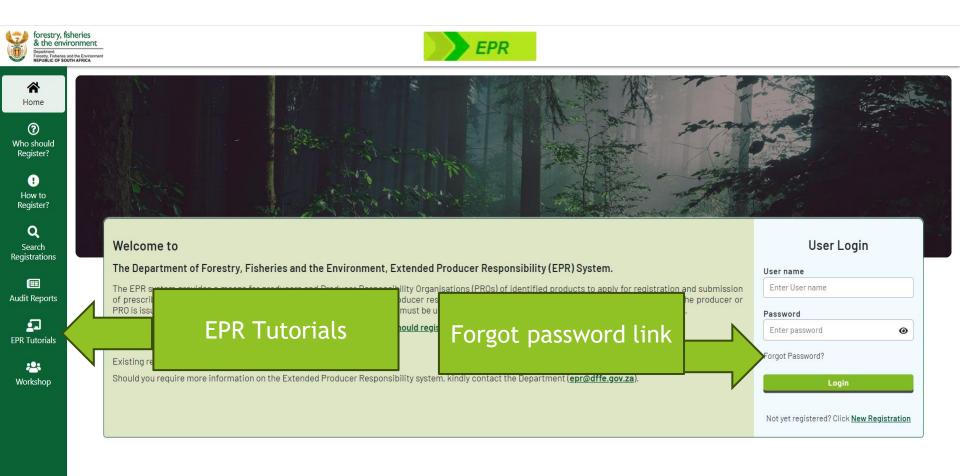

#### **EPR** Tutorials

South African Waste Information Centre (SAWIC) - Department of Forestry, Fisheries & the Environment

forestry, fisheries & the environment

Forestry, Fisheries and the Environment REPUBLIC OF SOUTH AFRICA

### **EPR Registration Tutorials**

The EPR portal has tutorials guiding the Producers and PROs on the entire registration and reporting procedures

South African Waste Information Centre (SAWIC) - Department of Forestry, Fisheries & the Environment