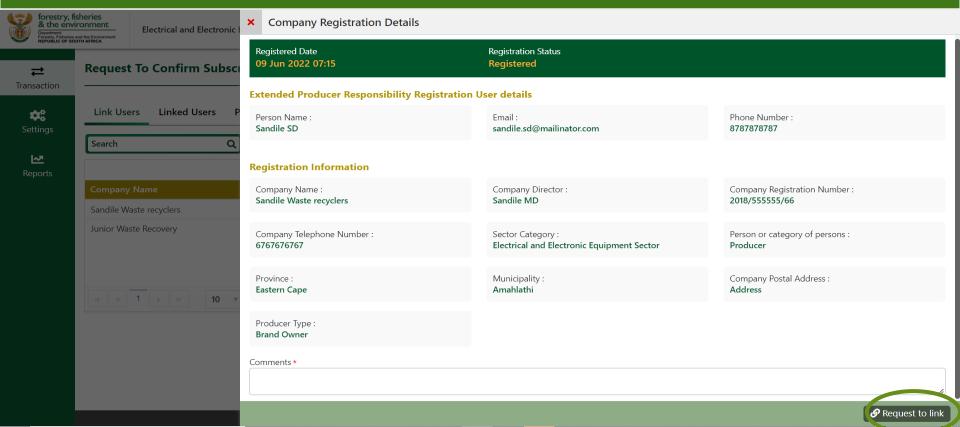

### **PRO and Producer Subscription**

### PRO can view the list of Producers who are available to subscribe in the "Link Users" tab.

| forestry, fi<br>& the envi<br>Department:<br>Forestry, Fisheries a,<br>REPUBLIC OF SO | isheries<br>ironment<br>Last be Enformation<br>UNITAFRICA | nic Equipment Sector                  |                 | Bokamoso Erasmus<br>PRO | s 🌓 🕛        |  |  |  |
|---------------------------------------------------------------------------------------|-----------------------------------------------------------|---------------------------------------|-----------------|-------------------------|--------------|--|--|--|
| <b>स्ट</b><br>Transaction                                                             | Request To Confirm Subscription                           |                                       |                 |                         |              |  |  |  |
| Settings                                                                              | Link Users Linked Users Search                            | Pending or Rejected or Delinked Users |                 |                         | ORT TO EXCEL |  |  |  |
|                                                                                       | Company Name                                              | <b>EPR Registration Number</b>        | ▼ Producer Type | ▼ Action                |              |  |  |  |
|                                                                                       | Sandile Waste recyclers                                   | 19/7/6/E/B/20220609/008               | Brand Owner     | Request to link         |              |  |  |  |
|                                                                                       | Junior Waste Recovery                                     | 19/7/6/E/M/20220606/002               | Manufacturer    | Request to link         |              |  |  |  |
|                                                                                       |                                                           | • items per page                      |                 | 1 - 2 (                 | of 2 items   |  |  |  |