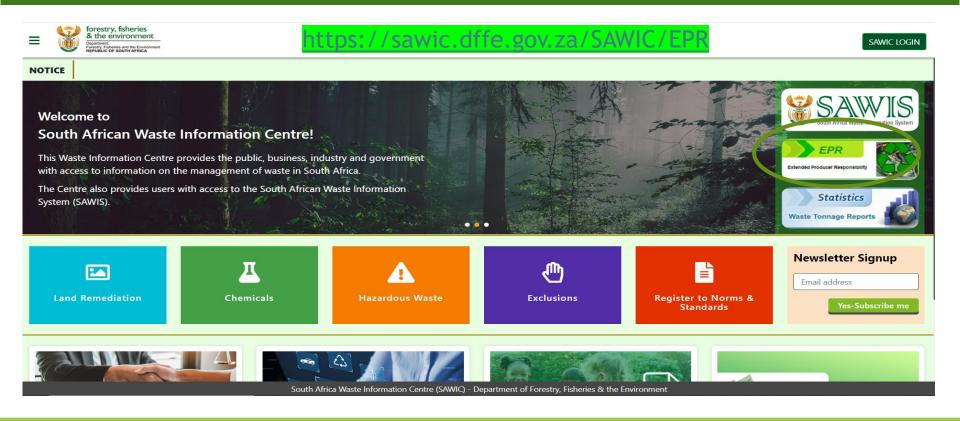

### **SAWIC** Public Page

SAWIC - South African Waste Information Centre includes links and tabs to all other applications on the Main Landing Page.

#### **EPR Home Page**

The EPR public page have side menu options, the Login Section and the New Registration Form.

forestry, fisheries & the environment Department: Forestry, Fisheries and the Environment