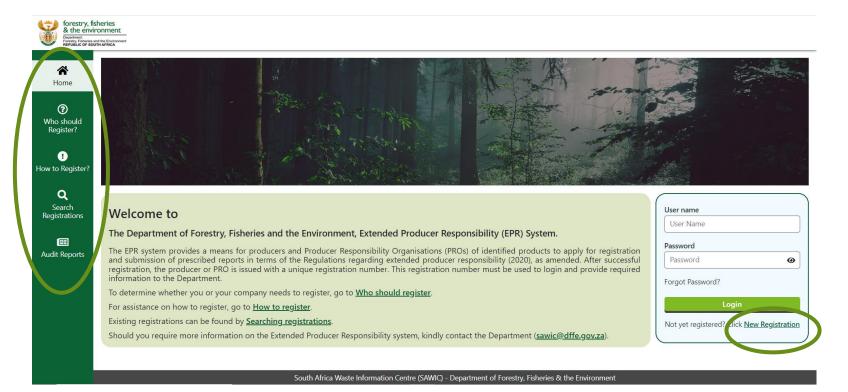

#### **EPR Home Page**

The EPR public page have side menu options, the Login Section and the New Registration Form.

forestry, fisheries & the environment Department: Forestry, Fisheries and the Environment