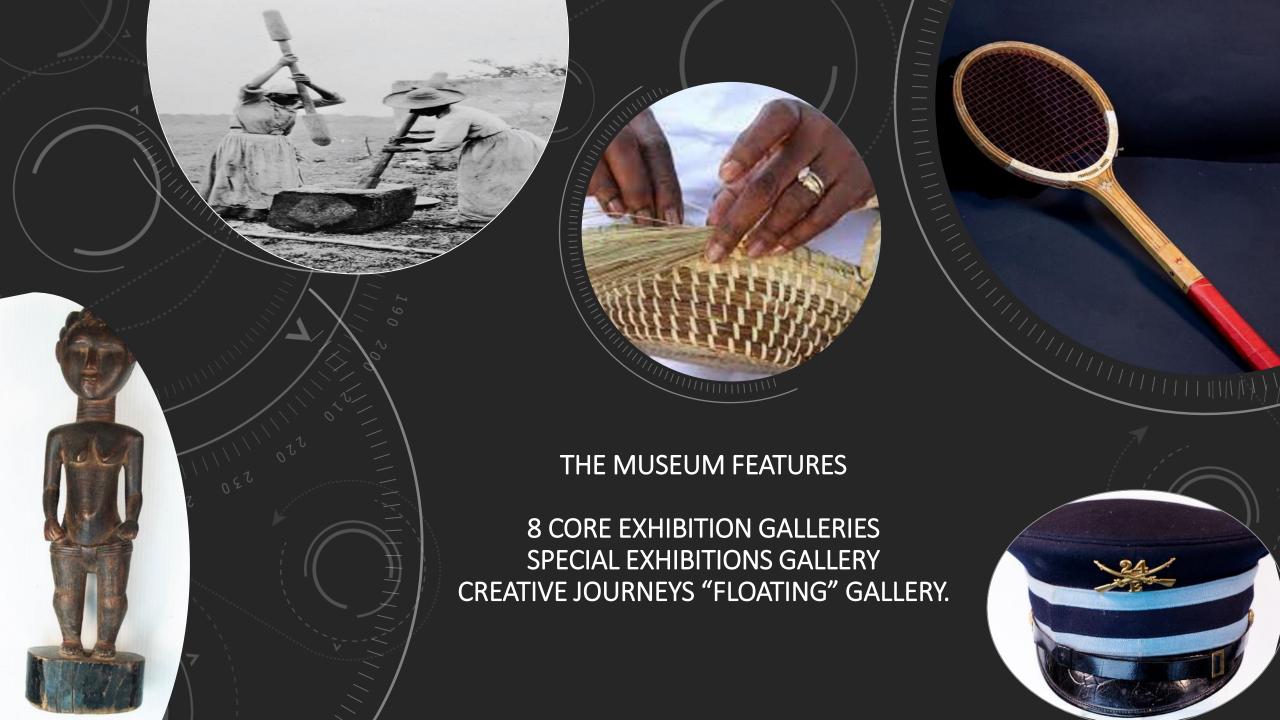

# The International African American Museum

... TO HONOR THE UNTOLD STORIES OF THE AFRICAN AMERICAN JOURNEY AT ONE OF OUR NATION'S MOST SACRED SITES...

This place has a story.

We're here to tell you a story.

### CURATING THE WEAVE OF THE AFRICAN AMERICAN JOURNEY

This place has a story.

We are here to tell you a story.

Let us help you tell your story.