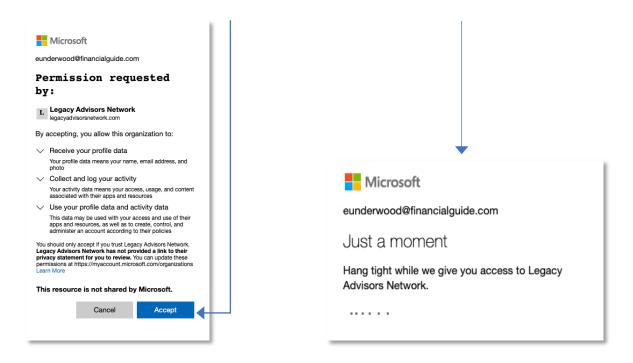

This screen will appear, next.Click the blue "Accept" button, after which you will be asked to wait a moment.

4a. If you have multiple accounts associated with Microsoft 365, you will see a screen that looks like this. Select the account associated with your OBA email (unless you do not have one, in which case you will select your @financialguide.com email).