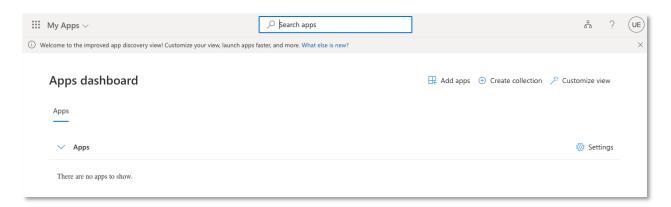

4b. If you select your @financialguide.com email, you will see this screen.

5. Click on "Next" and follow the instructions. Do not wait to complete these steps or your session will expire and you will have to begin again. 6. Ultimately, you will land on this App dashboard page. No apps will appear. It will look just like this. When you get here, you have finished part one of the process. Close this browser.