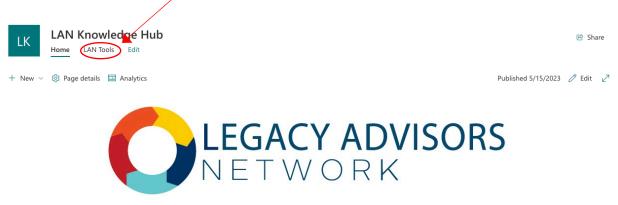

## Follow These Steps for Part 2 of the Process

7. Look for your second email from Catherine Varner that looks like this:

The page below shows you the LAN Knowledge Hub homepage.

If you do not arrive on the page below, contact Catherine for assistance via <a href="mailto:emailto:emailto:emailto:emailto:emailto:emailto:emailto:emailto:emailto:emailto:emailto:emailto:emailto:emailto:emailto:emailto:emailto:emailto:emailto:emailto:emailto:emailto:emailto:emailto:emailto:emailto:emailto:emailto:emailto:emailto:emailto:emailto:emailto:emailto:emailto:emailto:emailto:emailto:emailto:emailto:emailto:emailto:emailto:emailto:emailto:emailto:emailto:emailto:emailto:emailto:emailto:emailto:emailto:emailto:emailto:emailto:emailto:emailto:emailto:emailto:emailto:emailto:emailto:emailto:emailto:emailto:emailto:emailto:emailto:emailto:emailto:emailto:emailto:emailto:emailto:emailto:emailto:emailto:emailto:emailto:emailto:emailto:emailto:emailto:emailto:emailto:emailto:emailto:emailto:emailto:emailto:emailto:emailto:emailto:emailto:emailto:emailto:emailto:emailto:emailto:emailto:emailto:emailto:emailto:emailto:emailto:emailto:emailto:emailto:emailto:emailto:emailto:emailto:emailto:emailto:emailto:emailto:emailto:emailto:emailto:emailto:emailto:emailto:emailto:emailto:emailto:emailto:emailto:emailto:emailto:emailto:emailto:emailto:emailto:emailto:emailto:emailto:emailto:emailto:emailto:emailto:emailto:emailto:emailto:emailto:emailto:emailto:emailto:emailto:emailto:emailto:emailto:emailto:emailto:emailto:emailto:emailto:emailto:emailto:emailto:emailto:emailto:emailto:emailto:emailto:emailto:emailto:emailto:emailto:emailto:emailto:emailto:emailto:emailto:emailto:emailto:emailto:emailto:emailto:emailto:emailto:emailto:emailto:emailto:emailto:emailto:emailto:emailto:emailto:emailto:emailto:emailto:emailto:emailto:emailto:emailto:emailto:emailto:emailto:emailto:emailto:emailto:emailto:emailto:emailto:emailto:emailto:emailto:emailto:emailto:emailto:emailto:emailto:emailto:emailto:emailto:emailto:emailto:emailto:emailto:emailto:emailto:emailto:emailto:emailto:emailto:emailto:emailto:emailto:emailto:emailto:emailto:emailto:emailto:emailto:emailto:emailto:emailto:emailto:emailto:emailto:emailto:emailto:emailto:e

### Using the LAN Knowledge Hub

The left side of the homepage has a view of the tools, which you can access off this main page or you can click LAN Tools and go the full view page.

You each can add files into the LAN Tools section to help us build a more robust site. You also may share individual folders and files as needed with people in your office, your LAN peers or a marketing team if you want to brand a document with your logo.