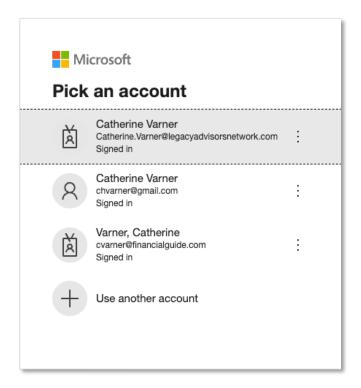

This screen will appear, next.Click the blue "Accept" button, after which you will be asked to wait a moment.

4a. If you have multiple accounts associated with Microsoft 365, you will see a screen that looks like this. Select the account associated with your OBA email (unless you do not have one, in which case you will select your @financialguide.com email).