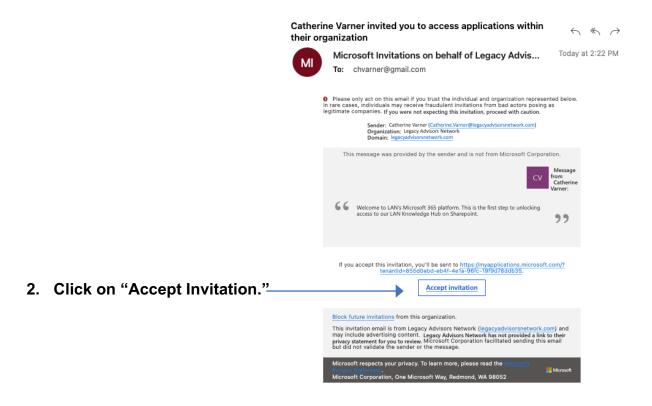

#### Pre-Setup Step for Everyone Using @financialguide.com Email:

Before you begin, download onto your mobile phone from the app store the Microsoft Authenticator app.

1. You will receive an email from Catherine Varner that looks like this.