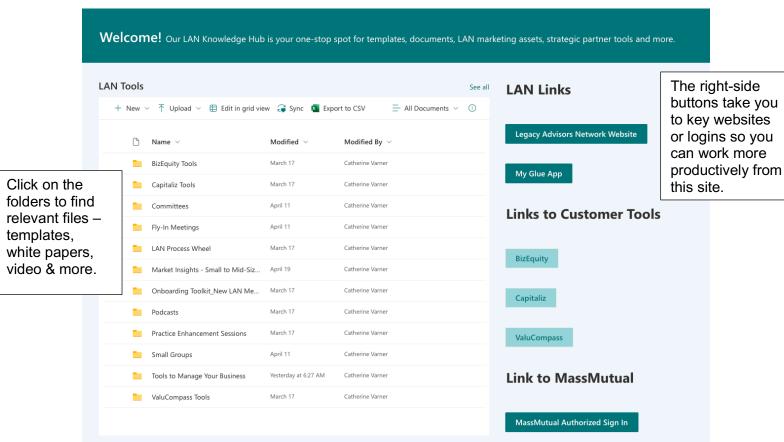

### Using the LAN Knowledge Hub

The left side of the homepage has a view of the tools, which you can access off this main page or you can click LAN Tools and go the full view page.

You each can add files into the LAN Tools section to help us build a more robust site. You also may share individual folders and files as needed with people in your office, your LAN peers or a marketing team if you want to brand a document with your logo.