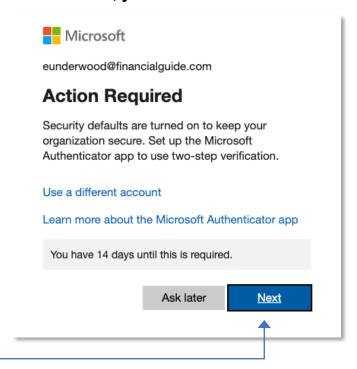

#### Pre-Setup Step for Everyone Using @financialguide.com Email:

Before you begin, download onto your mobile phone from the app store the Microsoft Authenticator app.

1. You will receive an email from Catherine Varner that looks like this.

4b. If you select your @financialguide.com email, you will see this screen.

5. Click on "Next" and follow the instructions. Do not wait to complete these steps or your session will expire and you will have to begin again. 6. Ultimately, you will land on this App dashboard page. No apps will appear. It will look just like this. When you get here, you have finished part one of the process. Close this browser.