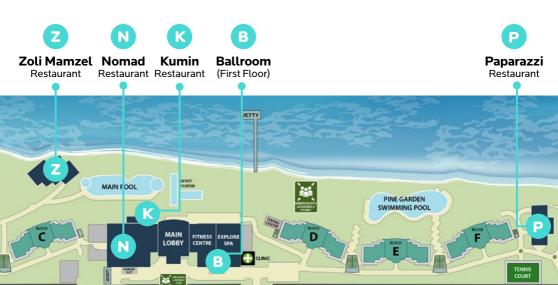

Dress: casual.

Please familiarise yourself with the Le Méridien Ile Maurice map to ensure you can find your way around.

## WEDNESDAY

We will be having **dinner at 7.30pm** at the Kumin Restaurant (*K* on the map) at Le Méridien Ile Maurice.

At the venue, all alcohol and other local beverages will be complimentary until 10.00pm (last orders).

#### **THURSDAY**

**Breakfast** will be served at the Nomad Restaurant (*N* on the map) at Le Méridien Ile Maurice between 7.00am to 10.30am.

Delegates attending the **Advisory discussion** are to meet at the Ballroom **at 9.00am** located next to the reception area (**B** on the map) on the 1st floor.

Delegates attending the **Tax discussion** are to meet at the Ballroom **at 3.00pm** located next to the reception area (*B* on the map) on the 1st floor.

#### **EVENING**

We will be having **dinner at 7.30pm** at the Paparazzi Restaurant (**P** on the map) at Le Méridien Ile Maurice.

At the venue, all alcohol and other local beverages will be complimentary until 10.00pm (last orders).

### **FRIDAY**

**Breakfast** will be served at the Nomad Restaurant (*N* on the map) at Le Méridien Ile Maurice between **7.00am to 10.30am.** 

**The conference** will be held at the **Ballroom at 8.30am** located next to the reception area (**B** on the Map) on the 1st floor.

#### **EVENING**

We will be having **dinner at 7.00pm** at Zoli Mamzel Restaurant (Z on the map) at Le Méridien Ile Maurice.

Dress: White with a splash of blue.

At the venue, all alcohol and other local beverages will be complimentary until 11.00pm (last orders).