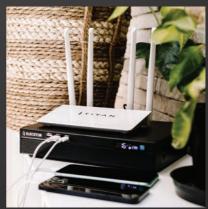

#### MINI DC UPS RANGE

18W Mini DC UPS - 8000mAh - 25WH

The Elecstor Eco Mini 18W DC UPS, can power a range of devices via its variable-voltage DC output ports, USB ports and a POE port for compatible devices. This device can power a wireless router and fibre ONU for up to 3 hours, or charge a smartphone, or tablet for up to 2 hours.

This unit features LiFePO4 batteries (8000mAh) with over 1000 cycles, with over-charge, over-discharge, and short circuit protection.

The Elecstor Eco 18W Mini DC UPS, can power a range of devices via its variable voltage DC output ports and USB ports. This device can power a wireless router and fibre ONU for up to 5 hours, or charge a smartphone, or tablet for up to 3 hours.