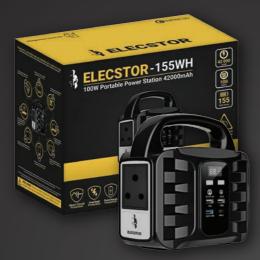

#### PORTABLE POWER STATIONS

The Elecstor 155WH Portable Power Station, offers several ports including a DC output ports, USB, USB-C, and a handy 3-prong plug point.

This power station can power a 32-inch TV, a mini fridge, or a laptop for up to 2 hours while you get up to 15 hours of power for smartphones, tablets, or portable gaming consoles.

Acts as a mobile power source and includes a built in LED flashlight, ideal for camping and can easily be recharged on-the-go via a portable solar charger or a car charger.

This unit features ternary lithium batteries (42000mAh) with safety protocols such as over-charge, over-discharge, and short circuit protection.