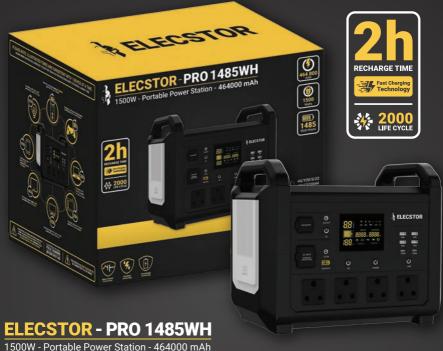

### THE ELECSTOR PRO

The Elecstor 1500W Portable Power Station - the perfect companion for all stages of loadshedding. With its remarkable fast-charging capabilities, this power station can recharge from 0% to fully charged in just 2 hours, ensuring you're always prepared for longer and more frequent scheduled outages.

This unit boasts four handy 3-prong plug points, DC output ports, USB, and USB-C ports, providing you with versatile options to power a variety of devices. Equipped with advanced LiFePO4 batteries boasting an impressive capacity of 464,000mAh and over 2000 cycles, this power station employs pure sine wave technology for reliable and efficient power delivery.

Not only does it shine during loadshedding, but it's also the ultimate companion for your camping adventures. With the ability to be recharged on-the-go using a portable solar charger or a car charger, you'll never be without power when exploring the great outdoors.

Power a fridge or a 65-inch TV for up to 9 hours, a washing machine for 3 hours, or power vour coffee machine for 2 hours!

Designed for convenience, the Elecstor 1500W Portable Power Station features two handles for easy portability. Its sleek and neat design effortlessly blends into any household aesthetic.