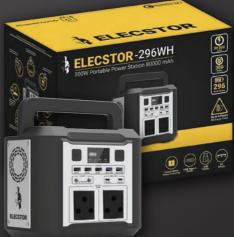

The Elecstor 296WH Portable Power Station, offers several ports, including DC, USB, USB-C, and two handy 3-prong plug points.

This power station can power a 42-inch TV, a mini fridge, or a laptop for up to 4 hours - while you get up to 29 hours of power for smartphones, portable gaming consoles or CCTV cameras.

Acts as a mobile power source and includes a built in LED flashlight, ideal for camping and can easily be recharged on-the-go via a portable solar charger or a car charger.

This unit features ternary lithium batteries (80000mAh) with safety protocols such as over-charge, over-discharge, and short circuit protection.