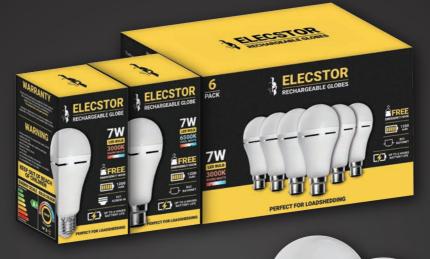

#### E27 & B22 RECHARGEABLE GLOBES

Available in singles and 6-packs, the Elecstor Emergency LED bulb provides 4 hours of automatic lighting during a power outage or load shedding.

Available in bayonet bulbs (B22) and Edison-screw cap bulbs (E27), the Elecstor rechargeable bulb can easily replace any traditional bulb in your home.

The built-in lithium-ion battery will automatically charge when the bulb is switched on, with maximum brightness during normal operation and three different stages of brightness during a power outage to prolong the battery life.

The bayonet bulbs (B22) and Edison-screw cap bulbs (E27) also come with a handy emergency hook, that allows a charged bulb to function as a torch provide light on-the-go.

ELECSTOR

ELECSTOR

EMERGENCY HOOK