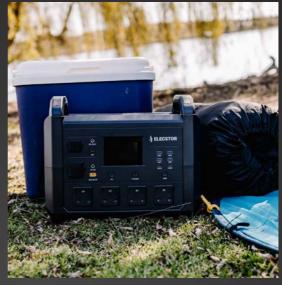

### THE ELECSTOR PRO

The Elecstor 1500W Portable Power Station - the perfect companion for all stages of loadshedding. With its remarkable fast-charging capabilities, this power station can recharge from 0% to fully charged in just 2 hours, ensuring you're always prepared for longer and more frequent scheduled outages.

Not only does it shine during loadshedding, but it's also the ultimate companion for your camping adventures. With the ability to be recharged on-the-go using a portable solar charger or a car charger, you'll never be without power when exploring the great outdoors.

Power a fridge or a 65-inch TV for up to 9 hours, a washing machine for 3 hours, or power vour coffee machine for 2 hours!

Designed for convenience, the Elecstor 1500W Portable Power Station features two handles for easy portability. Its sleek and neat design effortlessly blends into any household aesthetic.