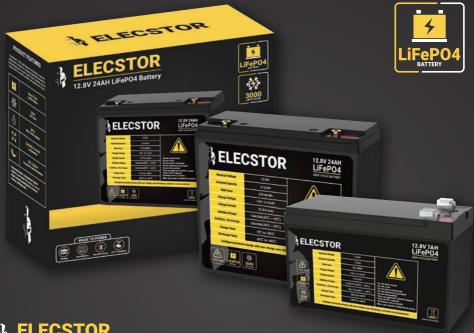

### LIFEPO4 BATTERIES

With its ultra-safe battery management system, this Lithium-Ion Phosphate (LiFePO4) battery lasts for over 3000 cycles, significantly longer than a typical lead acid battery and can also handle higher currents. This battery is also lightweight and up to 50% lighter than comparable lead acid batteries.

This unit does not produce fumes, nor does it leak, allowing you to mount the battery in any position. This battery can be used for gate motors, alarm systems, electric fences, CCTV security systems and garage door motors.