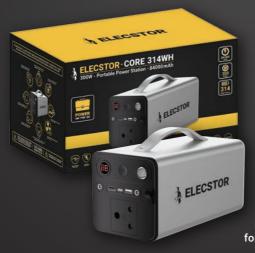

#### ELECSTOR - CORE 314WH 300W - Portable Power Station - 84000mAh

ELECSTOR

ELECST

ELECSTOR - CORE 158WH

ELECSTOR

The Elecstor CORE is an integral power solution for those who work on-the-go. Designed to fit into any modern aesthetic, this lightweight power station contains ternary lithium batteries (84000mAh) with pure sine wave technology.

This unit offers several ports, including DC, USB, USB-C, and a handy 3-prong plug point.

This power station can power a 32-inch TV, a mini fridge, or a laptop for up to 4 hours while you get up to 50 hours for home/LTE router and can charge smartphones or tablets for up to 28 hours.

Acts as a mobile power source and includes a built in LED flashlight, with over-charge, over-discharge, and short circuit protection.