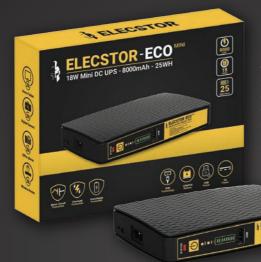

#### MINI DC UPS RANGE

18W Mini DC UPS - 8000mAh - 25WH

The Elecstor Eco Mini 18W DC UPS, can power a range of devices via its variable-voltage DC output ports, USB ports and a POE port for compatible devices. This device can power a wireless router and fibre ONU for up to 3 hours, or charge a smartphone, or tablet for up to 2 hours.

This unit features LiFePO4 batteries (8000mAh) with over 1000 cycles, with over-charge, over-discharge, and short circuit protection.

The Elecstor Eco 18W Mini DC UPS, can power a range of devices via its variable voltage DC output ports and USB ports. This device can power a wireless router and fibre ONU for up to 5 hours, or charge a smartphone, or tablet for up to 3 hours.