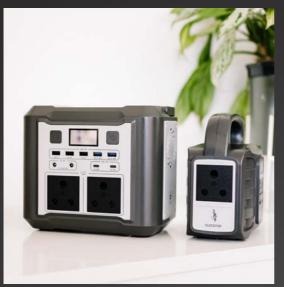

#### ELECSTOR - CORE 314WH 300W - Portable Power Station - 84000mAh

ELECSTOR

ELECST

ELECSTOR - CORE 158WH

ELECSTOR

The Elecstor CORE is an integral power solution for those who work on-the-go. Designed to fit into any modern aesthetic, this lightweight power station contains ternary lithium batteries (84000mAh) with pure sine wave technology.

This unit offers several ports, including DC, USB, USB-C, and a handy 3-prong plug point.

This power station can power a 32-inch TV, a mini fridge, or a laptop for up to 4 hours while you get up to 50 hours for home/LTE router and can charge smartphones or tablets for up to 28 hours.

Acts as a mobile power source and includes a built in LED flashlight, with over-charge, over-discharge, and short circuit protection.