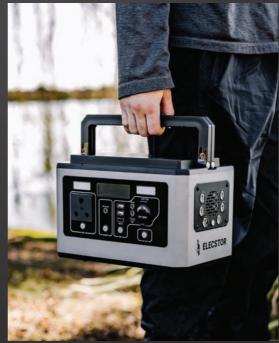

### THE CORE RANGE

The Elecstor CORE is an integral power solution for those who work on-the-go. Designed to fit into any modern aesthetic, this lightweight power station contains ternary lithium batteries (43200mAh) with pure sine wave technology.

This unit offers several ports, including DC, USB and a handy 3-prong plug point.

This power station can power a 32-inch TV, a mini fridge, or a laptop for up to 2 hours while you get up to 30 hours for home/LTE routers and can charge smartphones or tablets for up to 14 hours.

Acts as a mobile power source and includes a built in LED flashlight, with over-charge, over-discharge, and short circuit protection.

阙 🗊 🖗