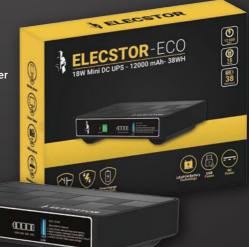

This unit features LiFePO4 batteries (8000mAh) with over 1000 cycles, with over-charge, over-discharge, and short circuit protection.

The Elecstor Eco 18W Mini DC UPS, can power a range of devices via its variable voltage DC output ports and USB ports. This device can power a wireless router and fibre ONU for up to 5 hours, or charge a smartphone, or tablet for up to 3 hours.

This unit features LiFePO4 batteries (12000mAh) with over-charge, over-discharge, and short circuit protection.

10

The Elecstor Delta 60W Mini DC UPS, can power a range of devices via its variable voltage DC output ports, USB ports and a POE port for compatible devices. This device can power a wireless router and fibre ONU for up to 6 hours, or charge a smartphone, tablet, or portable gaming console for up to 4 hours.