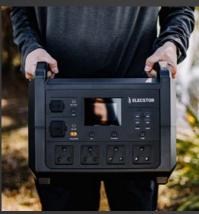

#### PORTABLE POWER STATIONS

The Elecstor 155WH Portable Power Station, offers several ports including a DC output ports, USB, USB-C, and a handy 3-prong plug point.

This power station can power a 32-inch TV, a mini fridge, or a laptop for up to 2 hours while you get up to 15 hours of power for smartphones, tablets, or portable gaming consoles.

The Elecstor 296WH Portable Power Station, offers several ports, including DC, USB, USB-C, and two handy 3-prong plug points.

This power station can power a 42-inch TV, a mini fridge, or a laptop for up to 4 hours - while you get up to 29 hours of power for smartphones, portable gaming consoles or CCTV cameras.

The Elecstor 499WH Portable Power Station, offers several ports, including DC, USB, USB-C, and a handy 3-prong plug point.

This power station can power a 42-inch TV, a mini fridge, or a laptop for up to 7 hours - while you get up to 49 hours of power for smartphones, tablets or CCTV cameras.