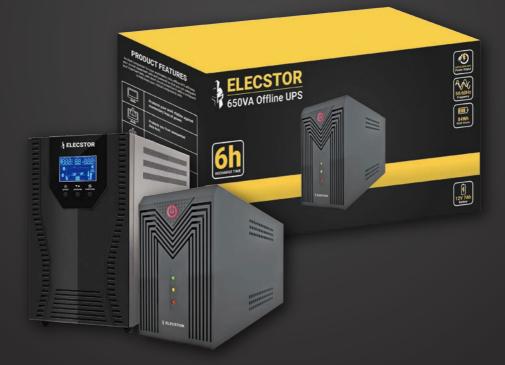

## OFFLINE UPS

The Elecstor Offline UPS is an asset to any workstation, it is designed to keep your hardware and data protected in the event of a power outage by maintaining the power supplied to your workstation, giving you enough time to save your work and safely shut down your device.

With built in short circuit protection, this UPS adds an extra layer of safety in the event of a surge or power spike.

AVAILABLE IN 650VA | 850VA | 1200VA | 1500VA | 2000VA | 3000VA