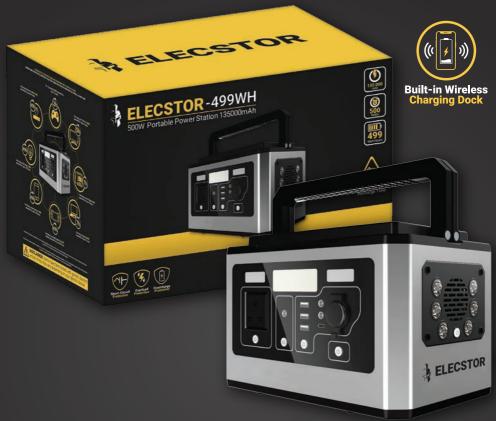

The Elecstor 499WH Portable Power Station, offers several ports, including DC, USB, USB-C, and a handy 3-prong plug point.

This power station can power a 42-inch TV, a mini fridge, or a laptop for up to 7 hours - while you get up to 49 hours of power for smartphones, tablets or CCTV cameras.

This device can also power a TV and a console for 2 hours and features a built-in wireless smartphone charging dock.

Acts as a mobile power source and includes a built in LED flashlight, ideal for camping and can easily be recharged on-the-go via a portable solar charger or a car charger.

This unit features ternary lithium batteries (135000mAh) with safety protocols such as over-charge, over-discharge, and short circuit protection.