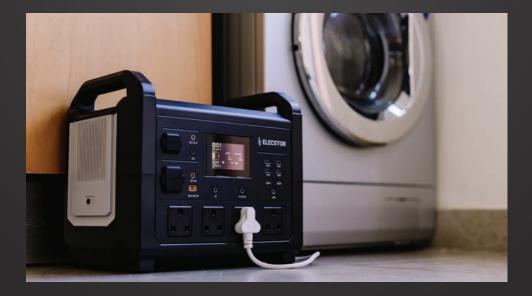

### THE ELECSTOR PRO

The Elecstor 1500W Portable Power Station - the perfect companion for all stages of loadshedding. With its remarkable fast-charging capabilities, this power station can recharge from 0% to fully charged in just 2 hours, ensuring you're always prepared for longer and more frequent scheduled outages.

This unit boasts four handy 3-prong plug points, DC output ports, USB, and USB-C ports, providing you with versatile options to power a variety of devices. Equipped with advanced LiFePO4 batteries boasting an impressive capacity of 464,000mAh and over 2000 cycles, this power station employs pure sine wave technology for reliable and efficient power delivery.

Power a fridge or a 65-inch TV for up to 9 hours, a washing machine for 3 hours, or power vour coffee machine for 2 hours!

Designed for convenience, the Elecstor 1500W Portable Power Station features two handles for easy portability. Its sleek and neat design effortlessly blends into any household aesthetic.