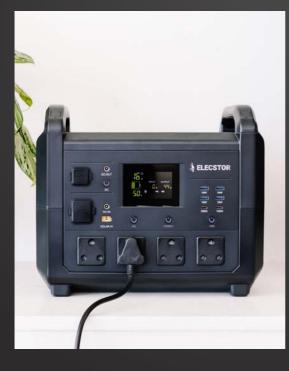

The Elecstor 499WH Portable Power Station, offers several ports, including DC, USB, USB-C, and a handy 3-prong plug point.

This power station can power a 42-inch TV, a mini fridge, or a laptop for up to 7 hours - while you get up to 49 hours of power for smartphones, tablets or CCTV cameras.

This device can also power a TV and a console for 2 hours and features a built-in wireless smartphone charging dock.

Acts as a mobile power source and includes a built in LED flashlight, ideal for camping and can easily be recharged on-the-go via a portable solar charger or a car charger.

This unit features ternary lithium batteries (135000mAh) with safety protocols such as over-charge, over-discharge, and short circuit protection.