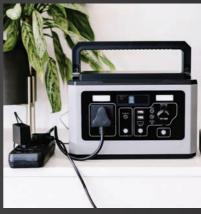

#### PORTABLE POWER STATIONS

The Elecstor 155WH Portable Power Station, offers several ports including a DC output ports, USB, USB-C, and a handy 3-prong plug point.

This power station can power a 32-inch TV, a mini fridge, or a laptop for up to 2 hours while you get up to 15 hours of power for smartphones, tablets, or portable gaming consoles.

Acts as a mobile power source and includes a built in LED flashlight, ideal for camping and can easily be recharged on-the-go via a portable solar charger or a car charger.

This unit features ternary lithium batteries (42000mAh) with safety protocols such as over-charge, over-discharge, and short circuit protection.