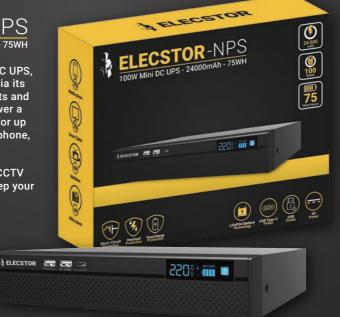

Ø ¥,

& ELECSTOR

ECSTOR - DELTA

60W Mini DC UPS - 14400mAh - 46WH

100 / 00 / 00 / 00

46

The Elecstor NPS 100W Mini DC UPS, can power a range of devices via its variable-voltage DC output ports and USB ports. This device can power a wireless router and fibre ONU for up to 10 hours, or charge a smartphone, or tablet for up to 7 hours.

This unit can also power your CCTV camera for up to 7 hours or keep your office phone operational for up to 14 hours.

This unit features LiFeP04 batteries (24000mAh) with over-charge, over-discharge, and short circuit protection.