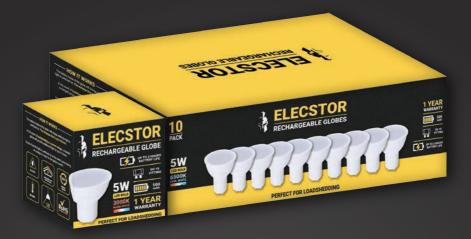

#### **GU10 RECHARGEABLE GLOBES**

Available in singles and 10-packs, the Elecstor Emergency GU-10 LED bulb provides 3 hours of automatic lighting during a power outage or load shedding.

Available in GU-10 LEDs, the Elecstor rechargeable bulb can easily replace any traditional downlight in your home.

The built-in lithium-ion battery will automatically charge when the bulb is switched on, with maximum brightness during normal operation and automatically reduced brightness during a power outage to prolong the battery life.

The rechargeable GU10 bulbs are easy to install and use, are a convenient and energy-efficient lighting solution that can be used in a variety of settings, such as homes, offices, and outdoor areas.