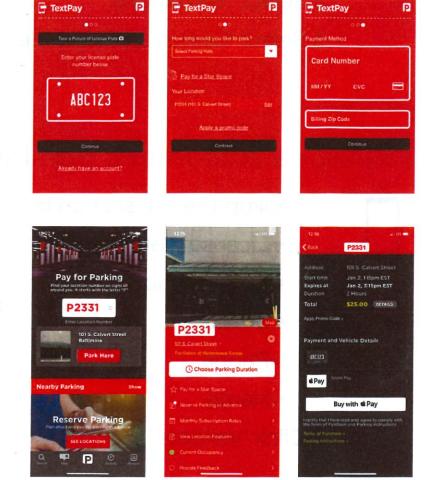

# P2331 Parking at Gallery at Harborplace.

Park and pay upon arrival. Remember your license plate #.

## Pay with your phone.

### Text P2331 to 504504.

- 1. Enter license plate #.
- 2. Select duration.
- 3. Enter payment info and complete transaction.

# e

### Download our App.

- 1. Enter location P2331.
- 2. Select duration.
- 3. Enter vehicle, payment info and complete transaction.