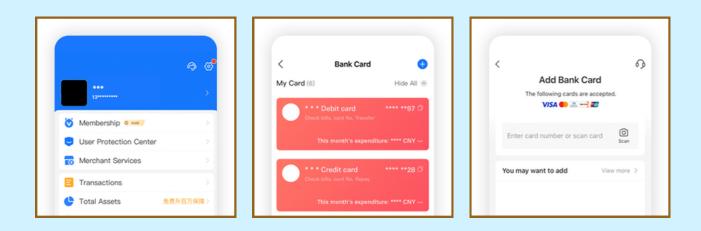

# How to add a bank card to your Alipay account?

- 1. Open Alipay App
- 2. Then click "Me" at far bottom right corner
- 3. Choose "Bank cards"

# How to add a bank card to your Alipay account?

4. Click "+" at the top right

5. Click **"Scan"** to instantly extract your card information and auto-fill the card number.

6. Read "Service Agreement" and select "Agree to Terms and Add".