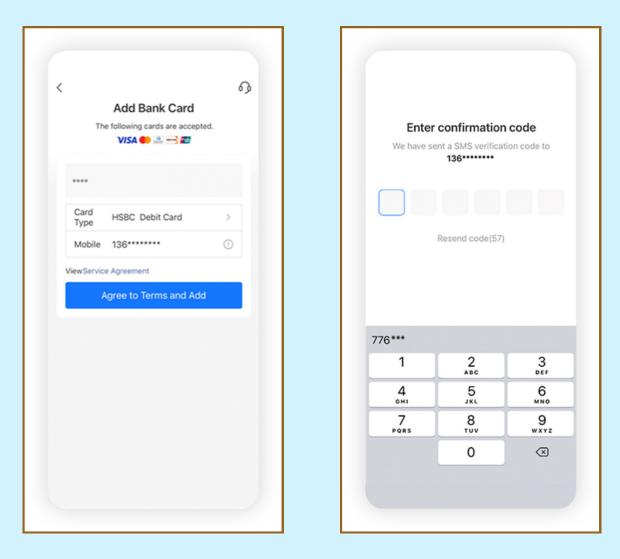

# How to add a bank card to your Alipay account?

4. Click "+" at the top right

5. Click **"Scan"** to instantly extract your card information and auto-fill the card number.

6. Read "Service Agreement" and select "Agree to Terms and Add".

7. Enter the verification code to verify your phone number. And your card is ready to go.