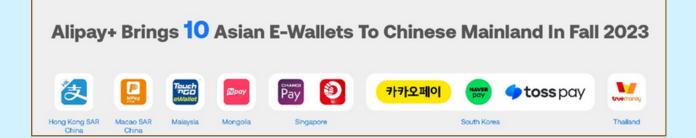

三〇 華橋 [読] 24

For Members in Asian region, you may use below e-Wallets to proceed with your payment with Alipay.