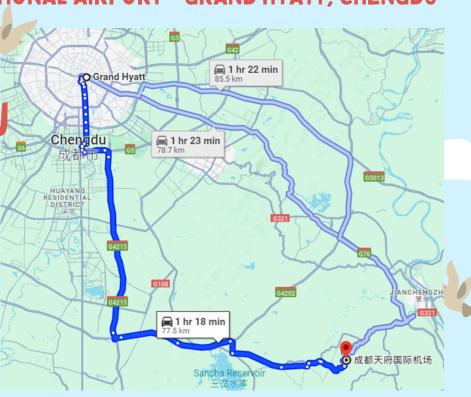

# AIRPORT GUIDE TO CHENGDU, CHINA

CHENGDU TIANFU INTERNATIONAL AIRPORT - GRAND HYATT, CHENGDU

CHENGDU TIANFU INTERNATIONAL AIRPORT (TFU)

(RECOMMENDED)

Tianfu International Airport NorthTianfu International Airport (TFU), China

#### CHENGDU TIANFU INTERNATIONAL AIRPORT - GRAND HYATT, CHENGDU

CHENGDU TIANFU INTERNATIONAL AIRPORT (TFU)

(RECOMMENDED)

- 1. How far is Chengdu Tianfu Airport from downtown of Chengdu? Chengdu Tianfu Airport is located 63km southeast of downtown of Chengdu.
- 2. How to get to Chengdu Tianfu Airport by metro, bus or taxi? Chengdu Tianfu Airport can be reached by metro line 18, taxi, and airport bus. Metro line 18 is mostly recommended.
- 3. When do I need to arrive at the airport before the departure? Allow yourself plenty of time, at least 2 hours to queue up for security checks and boarding.
- 4. How many terminals are there in Chengdu Tianfu Airport?