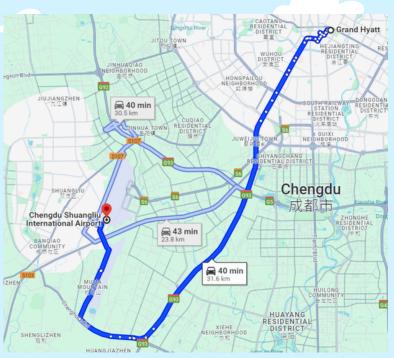

## CHENGDU SHUANGLIU INTERNATIONAL AIRPORT (CTU)

- 1. How far is Chengdu Shuangliu Airport from downtown of Chengdu?

  Chengdu Shuangliu Airport is located 18km southwest of downtown of Chengdu.
- 2. How to get to Chengdu Shuangliu Airport by metro, bus or taxi? Chengdu Shuangliu Airport can be reached by <u>High-speed trains</u>, <u>Metro line 10</u>, <u>taxi</u>, and <u>airport bus</u>. Metro line 10 is mostly recommended.
- 3. When do I need to arrive at the airport before the departure? Allow yourself plenty of time, at least 2 hours to queue up for security checks and boarding.
- 4. How many terminals are there in Chengdu Shuangliu Airport?