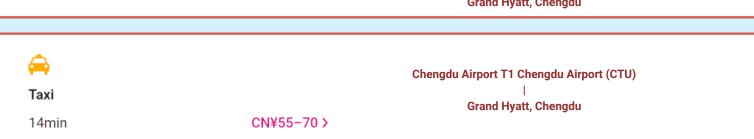

Grand Hyatt, Chengdu

CN¥170-210 >

Chengdu Airport T1 Chengdu Airport (CTU)

Chengdu Airport T2

(3 mins walk)

Grand Hyatt, Chengdu