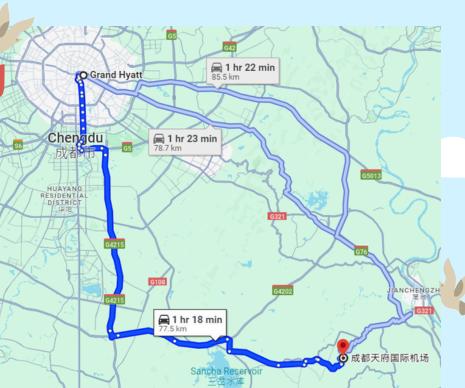

# AIRPORT GUIDE TO CHENGDU, CHINA

CHENGDU TIANFU INTERNATIONAL AIRPORT - GRAND HYATT, CHENGDU

CHENGDU TIANFU INTERNATIONAL AIRPORT (TFU)

(RECOMMENDED)

Tianfu International Airport NorthTianfu International Airport (TFU), China

#### CHENGDU TIANFU INTERNATIONAL AIRPORT - GRAND HYATT, CHENGDU

CHENGDU TIANFU INTERNATIONAL AIRPORT (TFU)

(RECOMMENDED)

- 1. How far is Chengdu Tianfu Airport from downtown of Chengdu? Chengdu Tianfu Airport is located 63km southeast of downtown of Chengdu.
- 2. How to get to Chengdu Tianfu Airport by metro, bus or taxi? Chengdu Tianfu Airport can be reached by metro line 18, taxi, and airport bus. Metro line 18 is mostly recommended.
- 3. When do I need to arrive at the airport before the departure? Allow yourself plenty of time, at least 2 hours to queue up for security checks and boarding.
- 4. How many terminals are there in Chengdu Tianfu Airport?