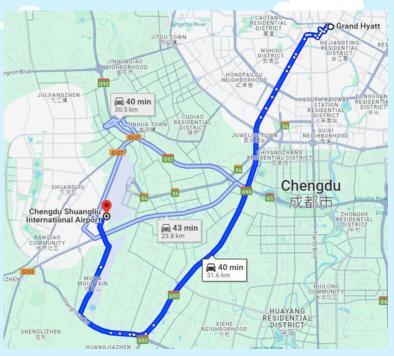

### **CHENGDU SHUANGLIU INTERNATIONAL AIRPORT - GRAND HYATT, CHENGDU**

### CHENGDU SHUANGLIU INTERNATIONAL AIRPORT (CTU)

#### CHENGDU SHUANGLIU INTERNATIONAL AIRPORT - GRAND HYATT, CHENGDU

## CHENGDU SHUANGLIU INTERNATIONAL AIRPORT (CTU)

- 1. How far is Chengdu Shuangliu Airport from downtown of Chengdu?

  Chengdu Shuangliu Airport is located 18km southwest of downtown of Chengdu.
- 2. How to get to Chengdu Shuangliu Airport by metro, bus or taxi? Chengdu Shuangliu Airport can be reached by <u>High-speed trains</u>, <u>Metro line 10</u>, <u>taxi</u>, and <u>airport bus</u>. Metro line 10 is mostly recommended.
- 3. When do I need to arrive at the airport before the departure? Allow yourself plenty of time, at least 2 hours to queue up for security checks and boarding.
- 4. How many terminals are there in Chengdu Shuangliu Airport?