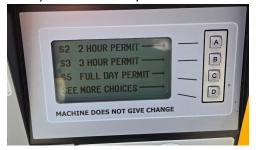

## **Kiosk Instructions:**

- 1) Press the green button "Press to Start," located in the middle of the machine.
- 2) The next step is to select the "D" button on the side that is labeled "SEE MORE CHOICES"