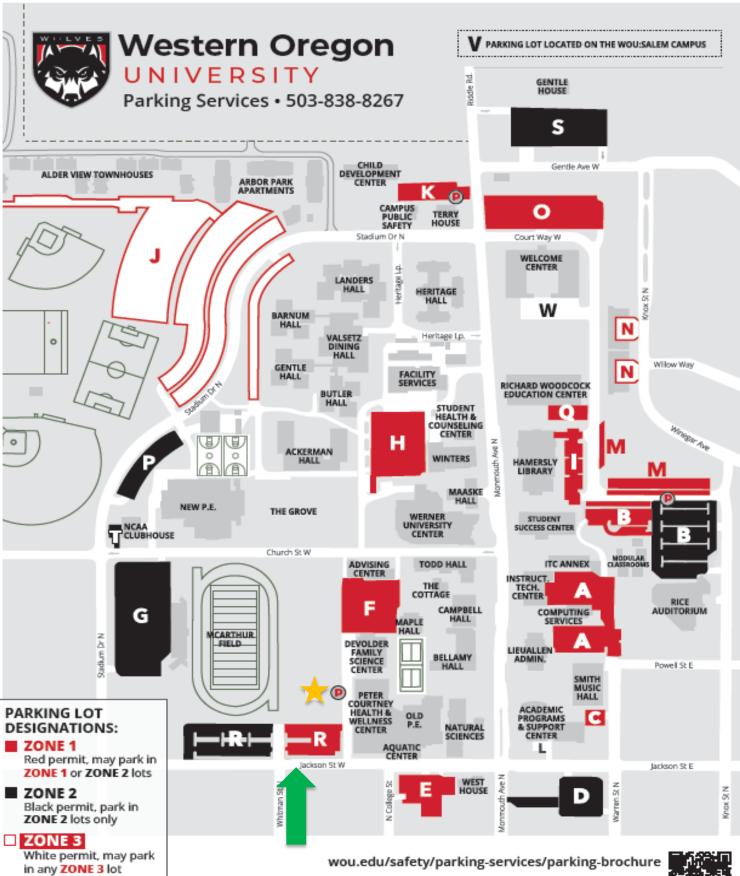

## **Parking Instructions:**

Park in the R lot. You can park in Zone 1 or 2. Zone 1 is closer (Green arrow on map)

Go to the Permit Station Kiosks located next to the R lot (Yellow star on map). **Note:** There is a 5-minute reserved parking space near the kiosk you can use while you get your permit