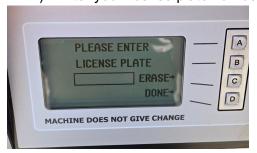

3) The next step is to select the letter "C" labeled "COUPON"

4) Enter your license plate number, then click the letter "D" for "DONE"

5) Enter the coupon code **2579041**, then select the letter "D" for "DONE"