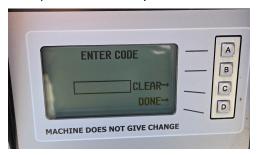

3) The next step is to select the letter "C" labeled "COUPON"

4) Enter your license plate number, then click the letter "D" for "DONE"

5) Enter the coupon code **2579041**, then select the letter "D" for "DONE"