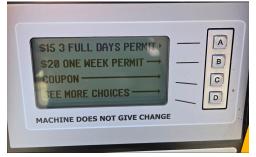

## **Kiosk Instructions:**

- 1) Press the green button "Press to Start," located in the middle of the machine.
- 2) The next step is to select the "D" button on the side that is labeled "SEE MORE CHOICES"

3) The next step is to select the letter "C" labeled "COUPON"

4) Enter your license plate number, then click the letter "D" for "DONE"

5) Enter the coupon code **2579041**, then select the letter "D" for "DONE"