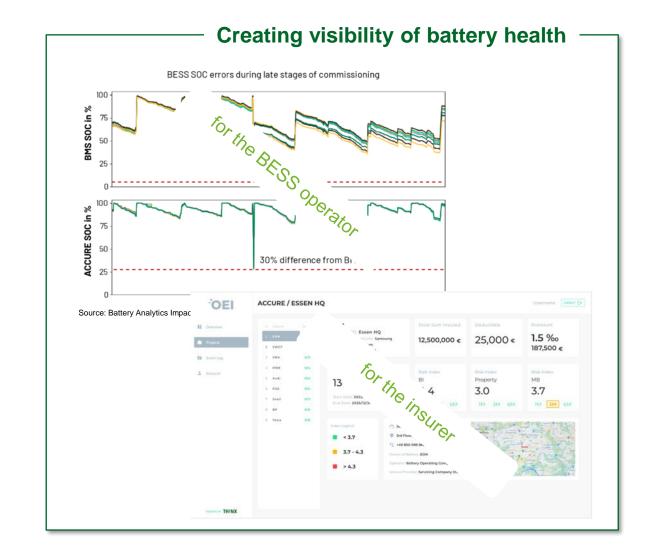

#### Battery storages and can be better protected thanks to IoT

#### **HDI's offering**

- Operational all Risk Coverage for Battery Energy Storage Systems (BESS)
- optimized conditions if BESS is protected with ACCURE
- roll-out in Germany and Europe ongoing