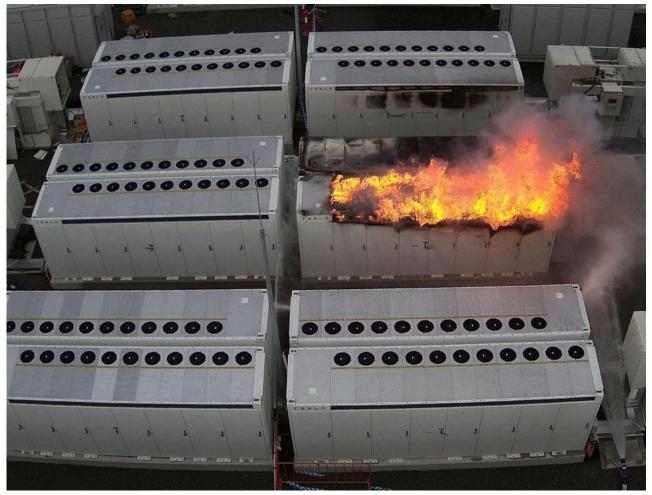

#### Global battery storage is exponentially growing – yet poses unique threats

https://www.sustainable-bus.com/news/bus-fire-paris-ratp/

https://www.spglobal.com/marketintelligence/en/news-insights/latest-news-headlines/battery-blazes-breakdowns-underscore-growing-pains-for-energy-storage-70426578

#### Battery storages and can be better protected thanks to IoT