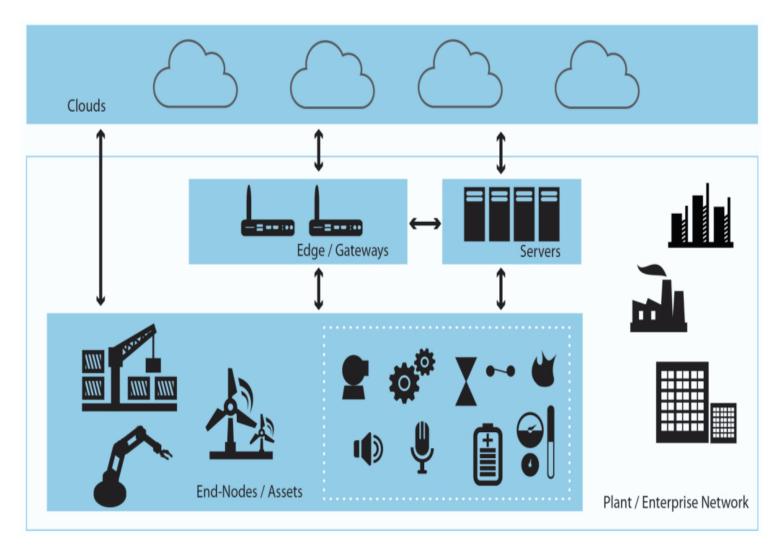

# Technological advancements in the Industrial Internet of Things change the risk landscape