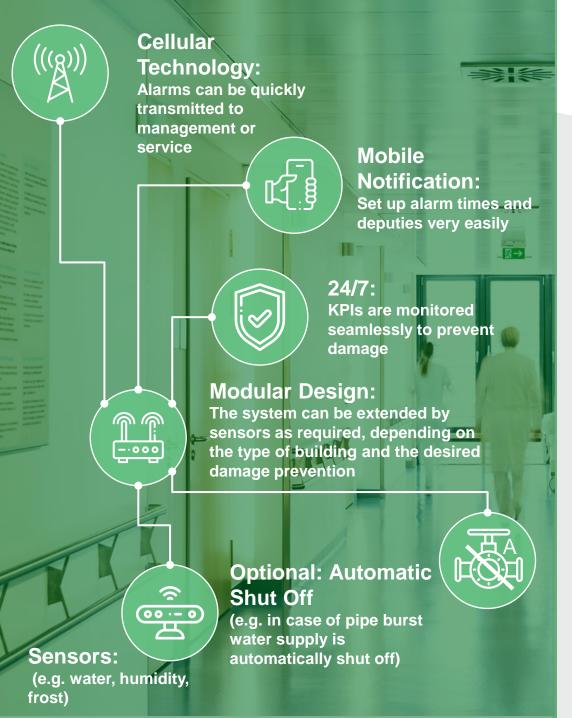

# Leak360: modular plug & play solution

Protect what is vaulable

Detect leaks immediately

Prevent excessive damage

Give owners & management feeling of security

Monitor & reduce water consumption

Comply with ESG requirements

## The leakage detection solution for all types of buildings

- Wide variety of applications, e.g. office buildings, shopping malls, airports, hospitals, care facilities, ...
- for sites susceptible to water leakage losses
- for companies struggling to get sufficient insurance coverage for leakage
- for companies that want to keep the leakage loss risk on their own balance sheet
- for companies that seek to digitize facility management
- for companies seeking ESG certification