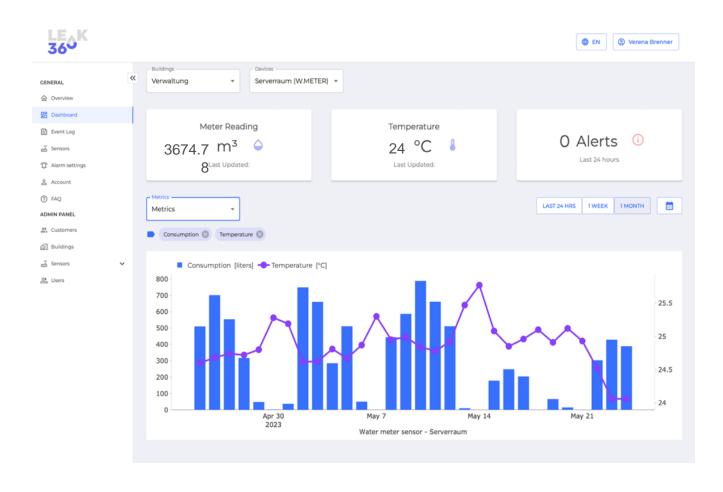

# Leak360: modular plug & play solution

Protect what is vaulable

Detect leaks immediately

Prevent excessive damage

Give owners & management feeling of security

Monitor & reduce water consumption

Comply with ESG requirements