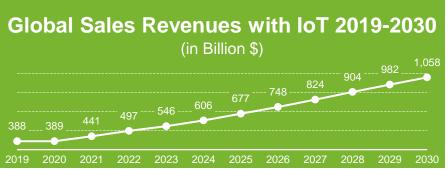

# Increased IoT investments lead to more acceptance

40% of the German industry increases their IoT Investments

Sources: Accenture Research, Gartner, IBAcademy, IHS Markit, IoT Analytics, Statista, McKinsey, Transforma Insights