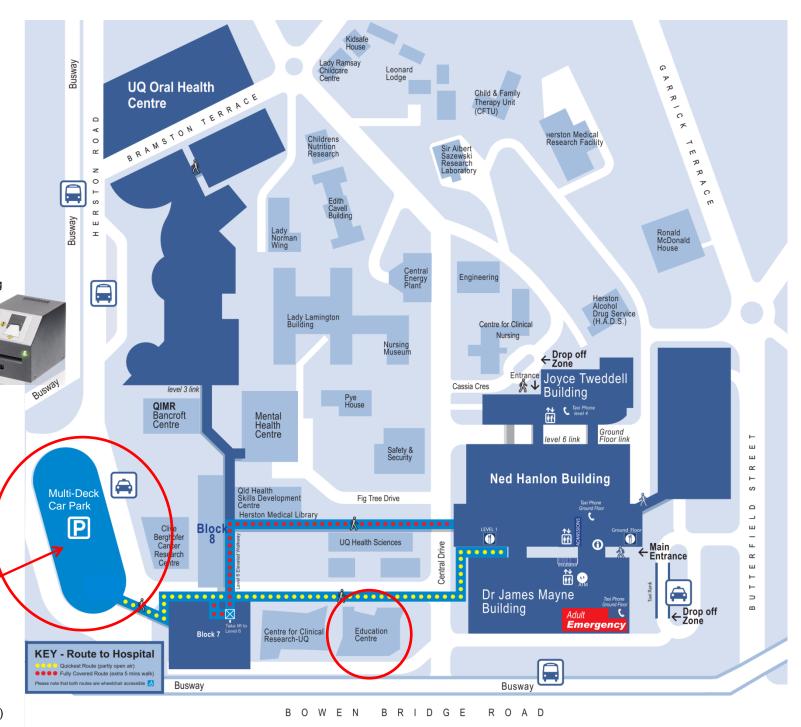

## \$23 ALL DAY PARKING

- Drive to Cornerstone Parking's large multideck car park located at 325 Herston Road (on the corner of Herston Road and Gilchrist Avenue).
- When you arrive at the car park, press the button at the boomgate entry to obtain your parking ticket.
- Park and then take this ticket with you to your event at the RBWH Education Centre.
- At any time during the day, validate your parking ticket in the validator device (see right) located in the foyer of the Education Centre.
- 5. When your event is finished and you're ready to leave the car park, either:
  - a. To pay by cash or credit card Insert your parking ticket into one of the payment machines located on level 3 of the car park (near the footbridge to the hospital) and pay \$23.00.
  - b. To pay by credit card only Drive straight to one of the exits and insert your parking ticket followed by your credit card into the yellowy green exit reader and \$23.00 will automatically be debited from your card.