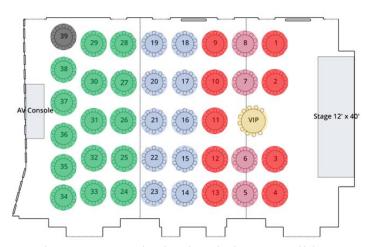

## **GALA DINNER BALLROOM LAYOUT & PRICING**

Disclaimer: EUMCCI reserves the right to change the above tentative table layout Change of seat numbering is subject to availability

| Table<br>Category   | Price<br>(MYR)* | No.<br>Pax | Table<br>No.** | Total<br>(MYR) |
|---------------------|-----------------|------------|----------------|----------------|
| VIP                 | 3,000           |            |                |                |
| VIP & Main Sponsors |                 | N/A        | N/A            |                |
| Awards Sponsors     |                 | N/A        | N/A            |                |
| Α                   | 1,000           |            |                |                |
| В                   | 800             |            |                |                |
| С                   | 400             |            |                |                |
| Media               |                 | N/A        | N/A            |                |
|                     |                 |            |                |                |

- \* Price per seat with tables of 10 pax
- \*\* Subject to availability
- 20% discount for EUMCCI members (direct and top-up members)
- 20% discount for booking of 10 seats and above
- Two discounts above are not cumulable