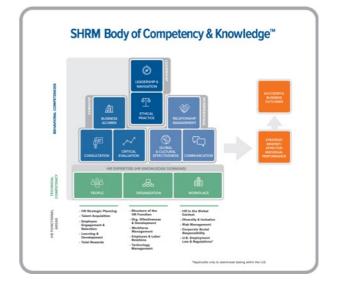

### **EARLY BIRD SPECIAL!!**

**IDR 15,000,000 (+10%VAT)** 

(Register before July 15th)

Establish yourself as a globally-recognized HR expert this year by earning your **SHRM-CP**<sup>®</sup> or **SHRM-SCP**<sup>®</sup> certification. Prove your value to colleagues and employers with the credentials built on the SHRM BoCK<sup>™</sup>, which defines the standards for knowledge, strategies and competencies required for effective HR professionals around the world.

#### **COMMIT TO YOUR CAREER**

SHRM's global HR credentials offer growth, advancement and recognition. These credentials are based on extensive global research involving employers, academics, and practicing HR professionals at all levels to ensure they maintain an industry-leading level of excellence and relevance in this ever-evolving profession.