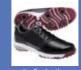

Hats can be wide brimmed straw, beanie, cap, bucket, or visor style and preferably purchased from golf retail stores.

Shoes must be regulation soft spikes, no high top golf shoes, sneakers, training shoes or joggers.

Skivvy or Turtleneck

Mandarir Collar

Golf Caps

Golf Beanies

**Bucket Style** 

Wide Brimme

Regulation Soft Spikes

¼ length in Black or White

Low Cut Sport SocksBlack or White

Calf Length Sport Socks White only