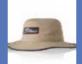

Hats can be wide brimmed straw, beanie, cap, bucket, or visor style and preferably purchased from golf retail stores.

Shoes must be regulation soft spikes, no high top golf shoes, sneakers, training shoes or joggers.

Skivvy or Turtleneck

Mandarir Collar

Golf Caps

Golf Beanies

**Bucket Style** 

Wide Brimme

Regulation Soft Spikes

¼ length in Black or White