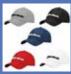

Hats can be wide brimmed straw, beanie, cap, bucket, or visor style and preferably purchased from golf retail stores.

Shoes must be regulation soft spikes, no high top golf shoes, sneakers, training shoes or joggers.

Skivvy or Turtleneck

Mandarir Collar

Golf Caps

Golf Beanies

**Bucket Style** 

Wide Brimme

Regulation Soft Spikes

¼ length in Black or White