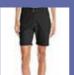

All pants should be tailored, shorts must be to the knee and should be worn with a belt. Long pants with gathering at the ankles, cargo pants, track suits pants and casual chino styles are unacceptable. Sport socks must be worn with shorts, low cut sports socks, quarter crew socks in black or white and calf length white socks are acceptable. Black business socks, with shorts, and sockettes are unacceptable.

#### **Acceptable** Golfing & Practice Areas

Tailored Shorts

Tailored Pants

Patterned Golf Pants

Single Colour Sun Sleeves

Golf Visors

Short Sleeve

Long Sleeve Collared