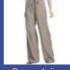

All pants should be tailored, shorts must be to the knee and should be worn with a belt. Long pants with gathering at the ankles, cargo pants, track suits pants and casual chino styles are unacceptable. Sport socks must be worn with shorts, low cut sports socks, quarter crew socks in black or white and calf length white socks are acceptable. Black business socks, with shorts, and sockettes are unacceptable.

Smart casual slacks, dress jeans, or shorts are acceptable.

Faded or torn denim jeans, cargo pants, sporting attire or gym gear, beach wear, thongs, bare feet and joggers are not permitted at any time.