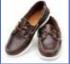

#### Clubhouse

Closed Shoes with socks at all times, with the exception of Boat shoes which may be worn without socks.

Dressed shirts may be worn outside pants or tucked in. Golf Shirts must be tucked in at all times.

## **Acceptable** Clubhouse

Dress Jeans

Chino Style

Tailored Pants

Collared Shirts

Boat Shoes No Socks

Fashion Sneakers

Smart Casual