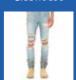

Smart casual slacks, dress jeans, or shorts are acceptable.

Faded or torn denim jeans, cargo pants, sporting attire or gym gear, beach wear, thongs, bare feet and joggers are not permitted at any time.

Elastic or Drawstring

¾ Lengtl

Ripped Jeans

Tracksuits

Gathered Bottom

Gym Gear

Logo Beanies

Non Golf Logo Caps