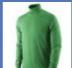

#### **Course and Practice Areas**

Shirts should be collared or mandarin with short or long sleeves, and must be tucked in at all times. Skivvies with rolled collar or turtle neck golf shirts are also acceptable. Sun UV protection sleeves in plain colours only may be worn.

Skivvy or Turtleneck

Mandarir Collar

Golf Caps

Golf Beanies

**Bucket Style** 

Wide Brimme

Regulation Soft Spikes

¼ length in Black or White