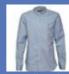

#### **Course and Practice Areas**

Shirts should be collared or mandarin with short or long sleeves, and must be tucked in at all times. Skivvies with rolled collar or turtle neck golf shirts are also acceptable. Sun UV protection sleeves in plain colours only may be worn.

#### Clubhouse

Closed Shoes with socks at all times, with the exception of Boat shoes which may be worn without socks.

Dressed shirts may be worn outside pants or tucked in. Golf Shirts must be tucked in at all times.