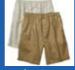

All pants should be tailored, shorts must be to the knee and should be worn with a belt. Long pants with gathering at the ankles, cargo pants, track suits pants and casual chino styles are unacceptable. Sport socks must be worn with shorts, low cut sports socks, quarter crew socks in black or white and calf length white socks are acceptable. Black business socks, with shorts, and sockettes are unacceptable.

#### **Acceptable** Golfing & Practice Areas

Tailored Shorts

Tailored Pants

Patterned Golf Pants

Single Colour Sun Sleeves

Golf Visors

Short Sleeve

Long Sleeve Collared