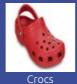

#### Clubhouse

Sandals, court shoes, casual canvas style shoes, platforms and slip on shoes are all acceptable, rubber thongs, joggers, Crocs and Birkenstock shoes are all unacceptable.

Appropriate casual wear, dresses, pants, shorts, dress jeans are all acceptable.

Beach Hats

Metal Spikes

Crocs & Birkenstocks

High Tops

Sandal Golf Shoe

Thongs

Trainers

Thongs

Metal Spikes

Birkenstocks

**Trainers** 