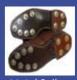

Hats can be wide brimmed straw, beanie, cap, bucket, or visor style and preferably purchased from golf retail stores.

Shoes must be regulation soft spikes, no high top golf shoes, sneakers, training shoes or joggers.

Skivvy or Turtleneck

Mandarir Collar

Golf Caps

Golf Beanies

**Bucket Style** 

Wide Brimme

Regulation Soft Spikes

¼ length in Black or White

Beach Hats

Metal Spikes

Crocs & Birkenstocks

High Tops

Sandal Golf Shoe

Thongs

Trainers

Thongs

Metal Spikes

Birkenstocks

**Trainers** 