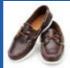

#### Clubhouse

Closed Shoes with socks at all times, with the exception of Boat shoes which may be worn without socks.

Dressed shirts may be worn outside pants or tucked in. Golf Shirts must be tucked in at all times.

## **Acceptable** Clubhouse

Dress Jeans

Chino Style

Tailored Pants

Collared Shirts

Boat Shoes No Socks

Fashion Sneakers

Smart Casual