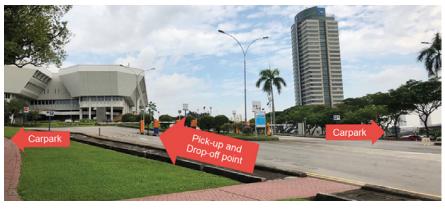

## By Car

From AYE, exit to Jurong Town Hall Road. First turning @ left to JTC TA Hub. Note that there is only one entrance and exit to TA Hub along Jurong Town Hall Road.

Parking charges @ \$1.20/hr