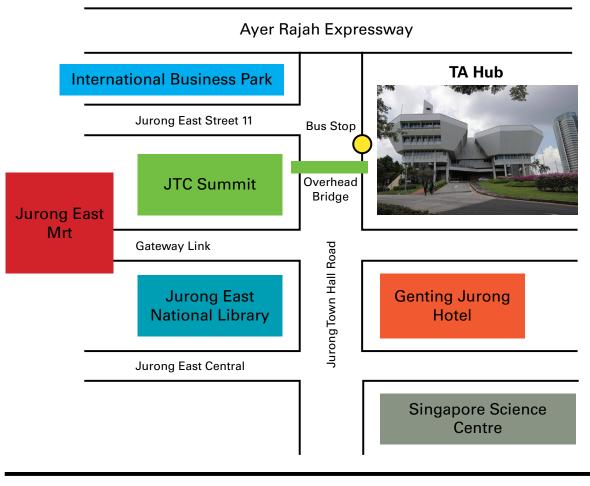

## Getting to TA Hub

Trade Association Hub (TA Hub) or Jurong Town Hall is the building with a tall digital clock in the middle. The building is located at Jurong Town Hall Road, which is within walking distance from Jurong East MRT station. This building has been designated by the National Heritage Board (NHB) as the National monuments of Singapore.

## By MRT (9 mins walk to TA Hub)

Jurong East MRT – Take Exit B. Walk towards JTC Summit and take the overhead bridge across Jurong Town Hall Road.

## By Car

From AYE, exit to Jurong Town Hall Road. First turning @ left to JTC TA Hub. Note that there is only one entrance and exit to TA Hub along Jurong Town Hall Road.

Parking charges @ \$1.20/hr

## Bv Bus

Bus number: 51,78, 79, 97, 143, 176,178,197,198, 333