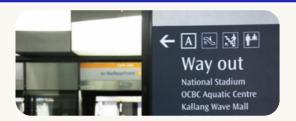

# Guide map to PAssion Wave @ Marina Bay

Nearest MRT: Stadium (Circle Line)

Alight at Stadium MRT
Take the escalator at Exit A

Walk towards bus stop ID 80199 (Singapore Indoor Stadium)

Board bus 11 (with red sign board)