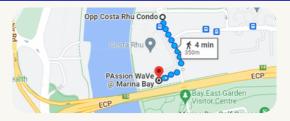

# Guide map to PAssion Wave @ Marina Bay

Nearest MRT: Stadium (Circle Line)

Alight at Stadium MRT
Take the escalator at Exit A

Walk towards bus stop ID 80199 (Singapore Indoor Stadium)

Board bus 11 (with red sign board)

Alight after 5 stops at bus stop ID 90079 (Opp Costa Rhu Condo)

Walk approx. 300m towards PAssion Wave @ Marina Bay

Approach reception office upon arrival

PAssion Wave @ Marina Bay
Email: pa\_wvmarinabay@pa.gov.sg
Tel: 6296 6683 (Tue-Sun, 9am-6pm, except Public Holidays)
Add: 11 Rhu Cross, #01-01, Singapore 437440