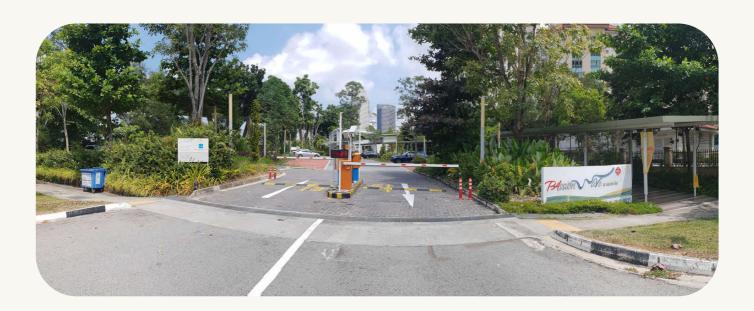

# Parking options at PAssion Wave @ Marina Bay

### **Parking rate**

Car / Heavy Vehicle

\$1.93 per hour (\$0.48 per 15 min block)

\*Free exit within 10 minutes

**Motorcycle** 

**\$1.28 per entry**\*Free exit within 10 minutes