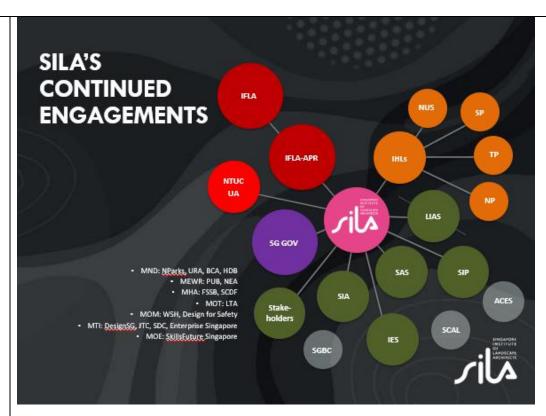

#### **SILA Engagement**

Sri presented on SILA's continued engagements as below.

Sri also updated on the Future Economy Council (FEC), Urban System (US) Cluster which was called Built Environment (BE) Sector. The change of direction and intense discussion in the sub-committee.

Previously, the BE Sector was working on long term idea of transformation and now it had accelerated to a sense of urgency for discussion on focus strategies and ideas. This is led by Mr Tan Kiat How (Minister of State for National Development and Mr Liam Wee Sin (Group CEO of UOL Group Ltd).

There is a long-term plan review session with URA as well as Planning for Green and Blue Spaces, Heritage & Identity. This discussion will lead to a public exhibition in the last quarter of the year. Following that SILA will organise a separate discussion session with URA and will update the membership accordingly.

A SILA – NPARKS Dialogue was held in March 2021 and was attended by SILA Council and RPs.

Other agencies dialogues include collaboration and engagement with URA on Architecture and Urban Excellence, Strategic Planning Group, SILA – BCA Dialogue on PSPC Listing of Landscape Architects and SILA NParks LSTP Progress Discussions.