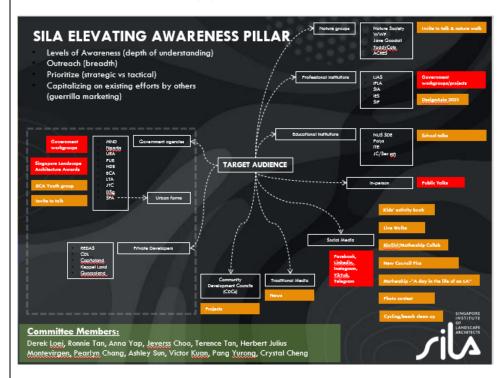

#### 2. Elevating Awareness

Sri shared the mind map planning of the outreach as below. Some of the activities done under elevating awareness are social media outreach, SILAFlex, WLAM 2021, LA Future, webinars, CSR events (Cycling event, Kayak N Klean event, Tree Planting), SILA Christmas Virtual Huddle. Ronnie highlighted that the events are the platform to engage public and stakeholders to share about their work and help push the initiatives forward.