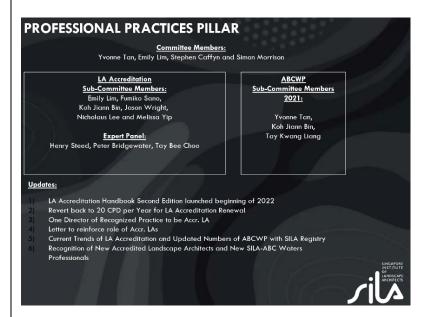

Sri asked for the RPs to let the council give their view and express interest on topics that they will be interested in.

Professional Practice
 Emily presented the structure of professional practices pillar as below.

Emily also informed that the second edition of LA Accreditation handbook is now online in the LA Accreditation website. She highlighted that a person with BLA will require to work for 3 years prior to the application of exam.

Renewal for LA Accreditation is now reverted back to 20 CPD points per year.

Emily reminded that in 2019, SILA announced during AGM each SILA Recognised Practice need one Director to be an Accredited LA. Any RP that do not have a Director who is Accredited are given until 2025 to complete the process. All RPs are encouraged to respond to SILA secretariat on this matter soonest possible. Sri encouraged all RPs to fulfil this requirement as soon as possible and reach out the SILA if they have any concern or challenge early.

Emily informed that the sending of letter to Government Sectors and related Associations to reinforce the role of Accredited LAs in design and built environment has been completed. The sending of letters had received good responses from the list of agencies and associations. Some of them had written back to ask for clarification, one of the government agency had even include SILA into their circulation.

Emily presented the current trends of LA Accreditation. The projected number of Accredited LAs should have been 154 if not for the loss of Accredited LAs in 2018 however there is also steady increase at 118 currently. She highlighted that there is no quota for the number of passed candidates and the numbers passed are rather transparent.

Emily congratulates the new Accredited LAs, Anton Siura, Ng Kang Jun, Ashley Sun, Pearlyn Chang and Victor Kuan.

Emily presented the current trend for ABCWP and the current number is at 29. She also introduced the new ABCWP, Lucinda Goh and Audrey Xu Jingyi.