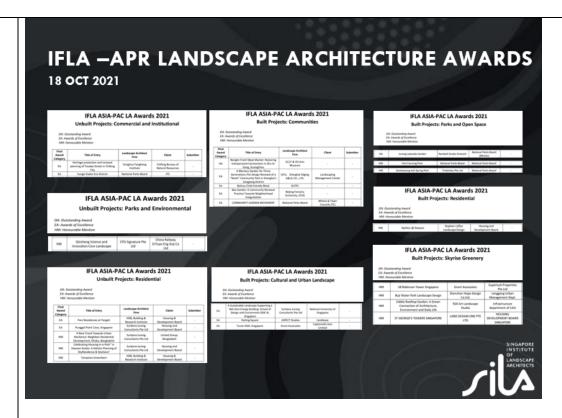

IFLA – APR Landscape Architecture Awards which was participated by a lot of landscape architecture companies and Sri presented the list of Singapore RPs company who won awards.

Sri highlighted that IFLA-APR AAPME Awards 2022 deadline had been extended to 31<sup>st</sup> March 2022 and encourage the RPs to have a look and participate.