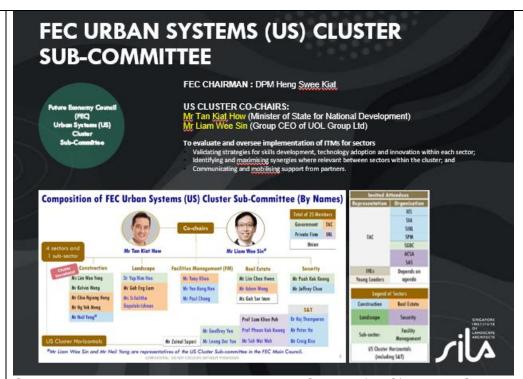

#### **SILA Engagement**

Sri presented on SILA's continued engagements as below.

Sri also updated on the Future Economy Council (FEC), Urban System (US) Cluster which was called Built Environment (BE) Sector. The change of direction and intense discussion in the sub-committee.

Previously, the BE Sector was working on long term idea of transformation and now it had accelerated to a sense of urgency for discussion on focus strategies and ideas. This is led by Mr Tan Kiat How (Minister of State for National Development and Mr Liam Wee Sin (Group CEO of UOL Group Ltd).