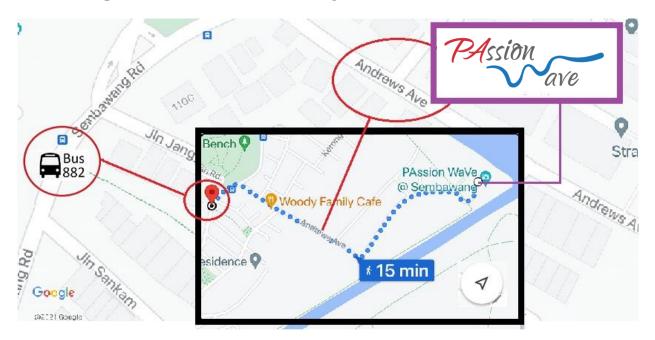

#### **Location Map to PAssion Wave @ Sembawang**

## How to get to PAssion Wave @ Sembawang:

### **From Sembawang MRT Station:**

- 1. Walk to Sembawang bus interchange
- 2. Board Bus service 882 and alight 10 stops later Opposite Jalan Jangus
- 3. 10 minutes walk to end of Jalan Mempurong via Andrews Ave
- 4. PAssion Wave @ Sembawang is located at the end of the road

### By Car or Taxi:

From Sembawang Road <u>turn to Andrews Ave</u>, drive to the end of Jalan Mempurong. (Reference point for PAssion Wave @ Sembawang Outlet will be Sembawang Road, near Sembawang Park).