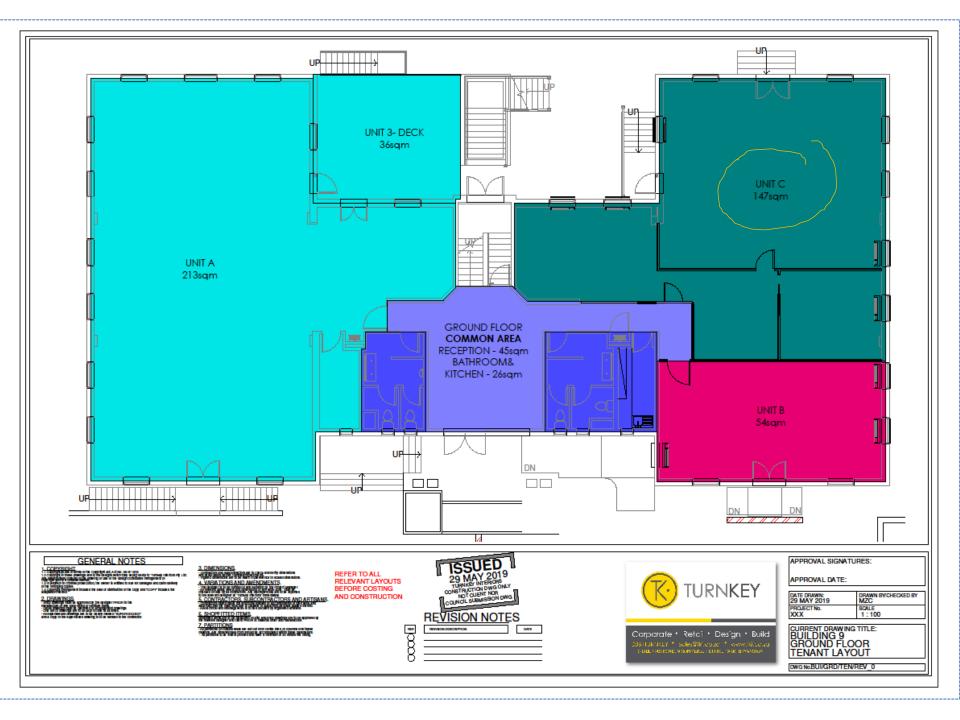

## RENTAL UNIT **C**, GROUND FLOOR – 9 SOMERSET OFFICE PARK

**Building: 2 Floors – Ground and First (3 other tenants in the building)** 

## **LETTABLE AREA = 169m2 @ R130/m2 Incl. reception, toilets and kitchenette**

LOTS OF PARKING SPACE! Covered @R 450 and Open @R250 each

24/7 Park security, building & unit alarms + access control – inplace