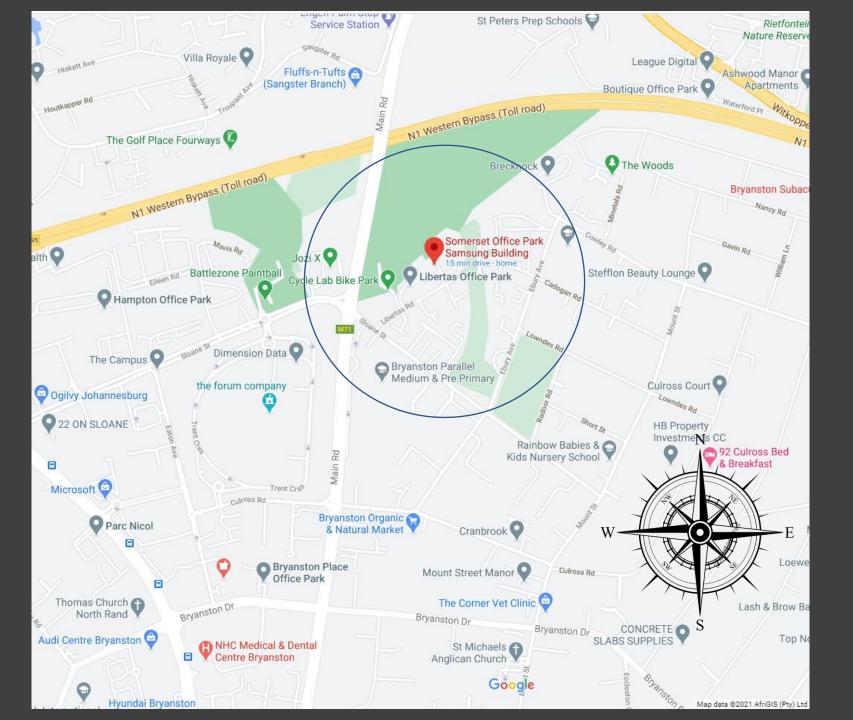

Furnished or unfurnished? – optional

Excl. Electricity, Water & Sanitation (typical: R 2200.00)

Position: 500mtrs away from the Cycle Lab cycle park, 1 km away from Dimension Data Campus, 1,5km away from Epsom Downs Shopping Centre, 1,7km away from WM Nicol Offramp.