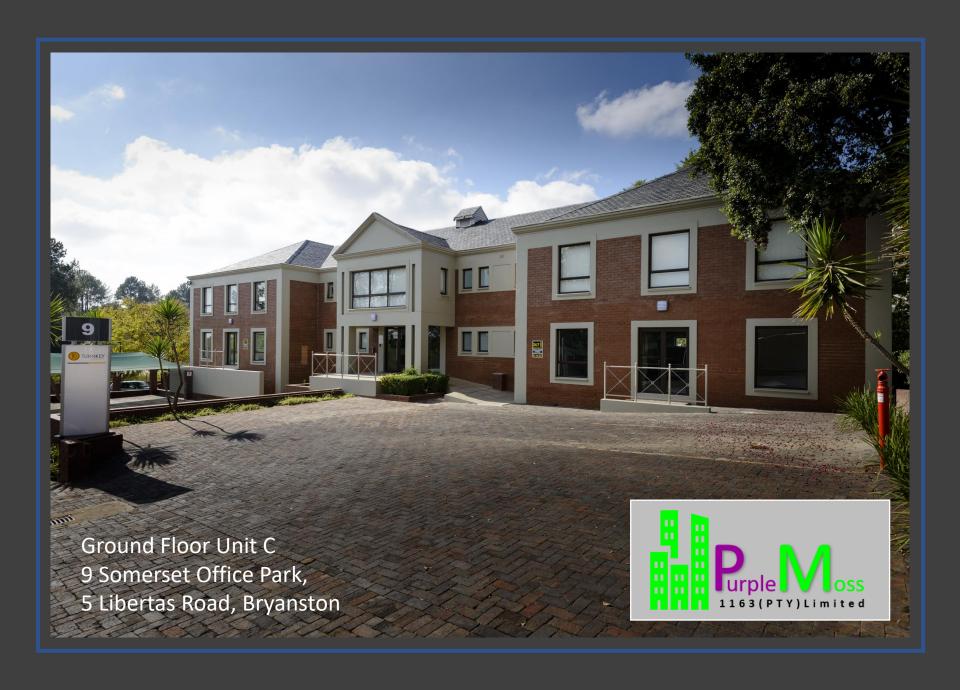

## RENTAL UNIT **C**, GROUND FLOOR – 9 SOMERSET OFFICE PARK

**Building: 2 Floors – Ground and First (3 other tenants in the building)** 

## **LETTABLE AREA = 169m2 @ R130/m2 Incl. reception, toilets and kitchenette**

LOTS OF PARKING SPACE! Covered @R 450 and Open @R250 each

24/7 Park security, building & unit alarms + access control – inplace