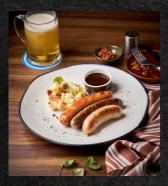

PORK SAUSAGE, PICKLES, CHEESE. ONIONS

THB 279++

MEAT LOAF
ON RYE BREAD

SAUERKRAUT, MUSTARD, GREEN ONION, SWISS CHEESE

THB 299++

GRILLED GERMAN SAUSAGES

BRATWURST, GERMAN KAESE KRAINER, BEEF & ONION SAUSAGE SERVED WITH POTATO SALAD