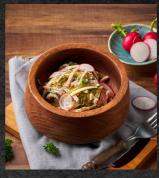

## Oktoberfest MENU

GERMAN CUCUMBER SALAD

CUCUMBER, ONION, VINEGAR

THB 189++

BREZEL WITH BEER-CHEESE DIP

BEER CHEESE DIP

THB 229++

GERMAN SAUSAGE SALAD

PORK SAUSAGE, PICKLES, CHEESE. ONIONS

THB 279++

MEAT LOAF
ON RYE BREAD

SAUERKRAUT, MUSTARD, GREEN ONION, SWISS CHEESE

THB 299++

GRILLED GERMAN SAUSAGES

BRATWURST, GERMAN KAESE KRAINER, BEEF & ONION SAUSAGE SERVED WITH POTATO SALAD