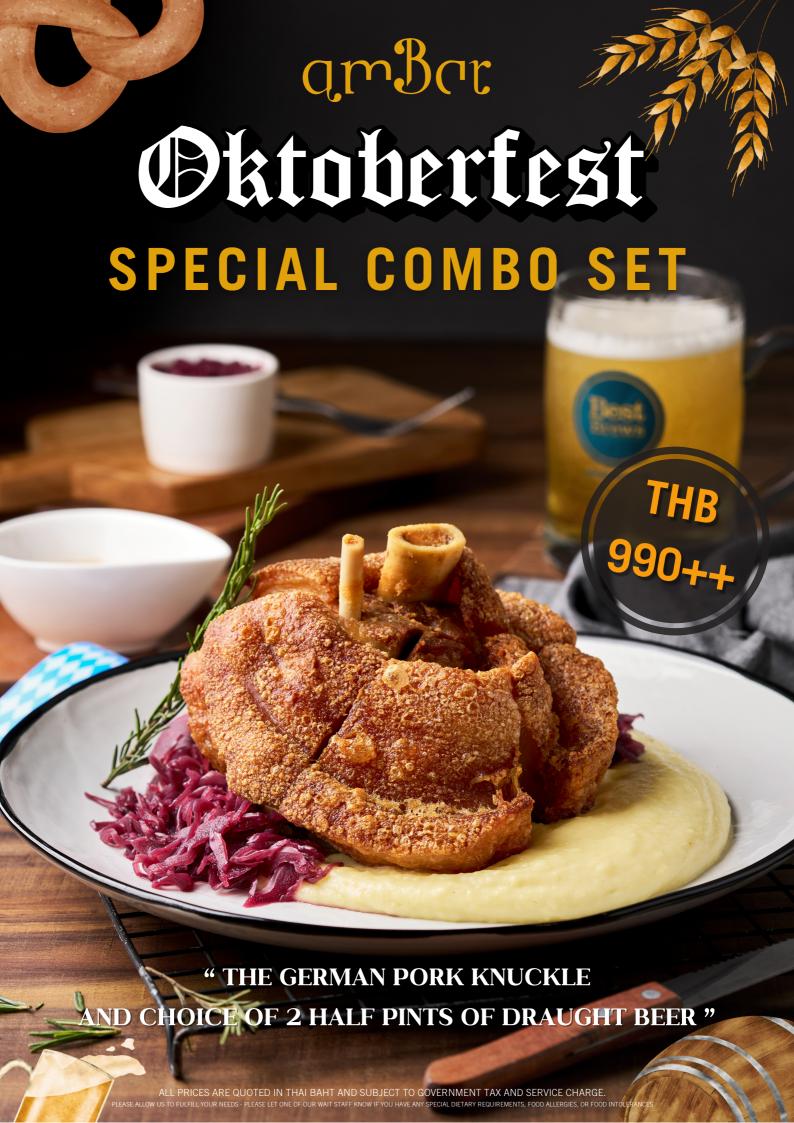

## amBar

## Oktoberfest

20 - 28.0CT.23, 6 PM - MIDNIGHT

FOOD DRINK MUSIC GAMES

Celebrate Oktoberfest in Bangkok and savor authentic Bavarian and German food along with 6 different imported and local beers on tap at amBar rooftop Bangkok.

THB 490++

GERMAN PORK KNUCKLE

MASHED POTATOES, GRAVY, STEWED RED CABBAGE

THB 740++

DESSERT

SWEET BERRY COMPOTE FRESH CREAM

STRAWBERRY, BLACK BERRY, MINT

THB 249++