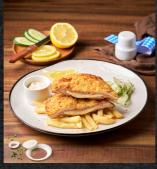

THB 420++

CHICKEN CORDON BLEU

LEMON, TARTAR SAUCE, FRENCH FRIES, CUCUMBER SALAD

THB 440++

**BEEF ROULADES** 

BACON, ONIONS, MUSTARD AND PICKLES WRAPPED IN THINLY SLICED BEEF SERVED WITH HOMEMADE GRAVY, MASHED POTATOES