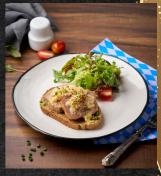

THB 420++

CHICKEN CORDON BLEU

LEMON, TARTAR SAUCE, FRENCH FRIES, CUCUMBER SALAD

THB 440++

**BEEF ROULADES** 

BACON, ONIONS, MUSTARD AND PICKLES WRAPPED IN THINLY SLICED BEEF SERVED WITH HOMEMADE GRAVY, MASHED POTATOES