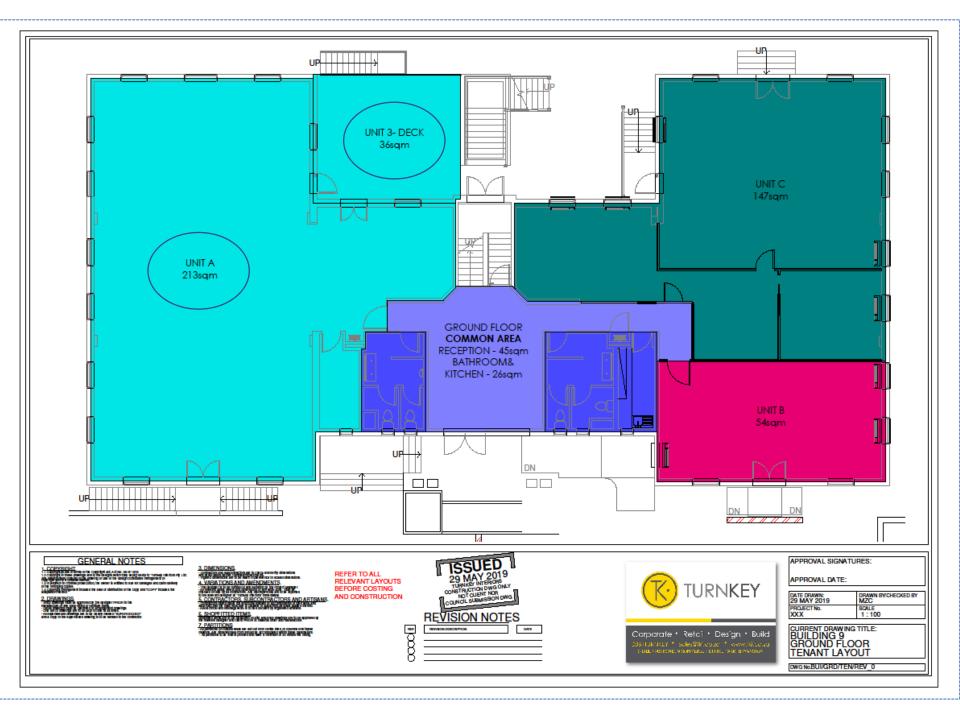

## <u>LETTABLE AREA = 244m2 @ R130/m2 Incl. reception, toilets and kitchenette</u>

+ OUTSIDE DECK AREA: 36m2 @ R45/m2 LOTS OF PARKING SPACE! Covered @R 450 and Open @R250 each

24/7 Park security, building & unit alarms + access control – inplace