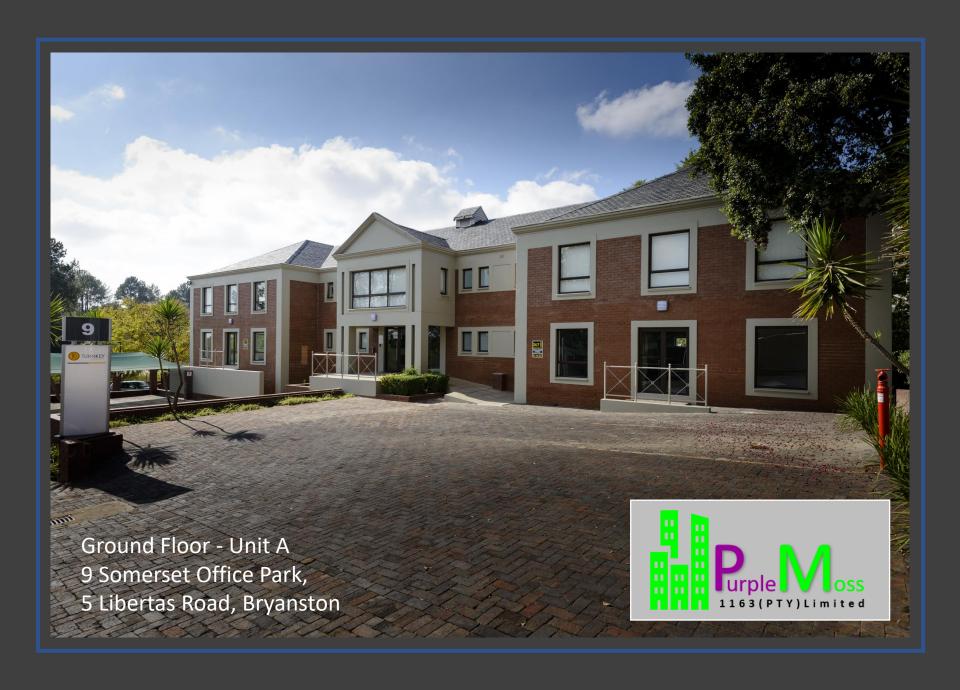

## RENTAL UNIT **A**, GROUND FLOOR – 9 SOMERSET OFFICE PARK

**Building: 2 Floors – Ground and First (3 other tenants in the building)** 

## <u>LETTABLE AREA = 244m2 @ R130/m2 Incl. reception, toilets and kitchenette</u>

+ OUTSIDE DECK AREA: 36m2 @ R45/m2 LOTS OF PARKING SPACE! Covered @R 450 and Open @R250 each

24/7 Park security, building & unit alarms + access control – inplace